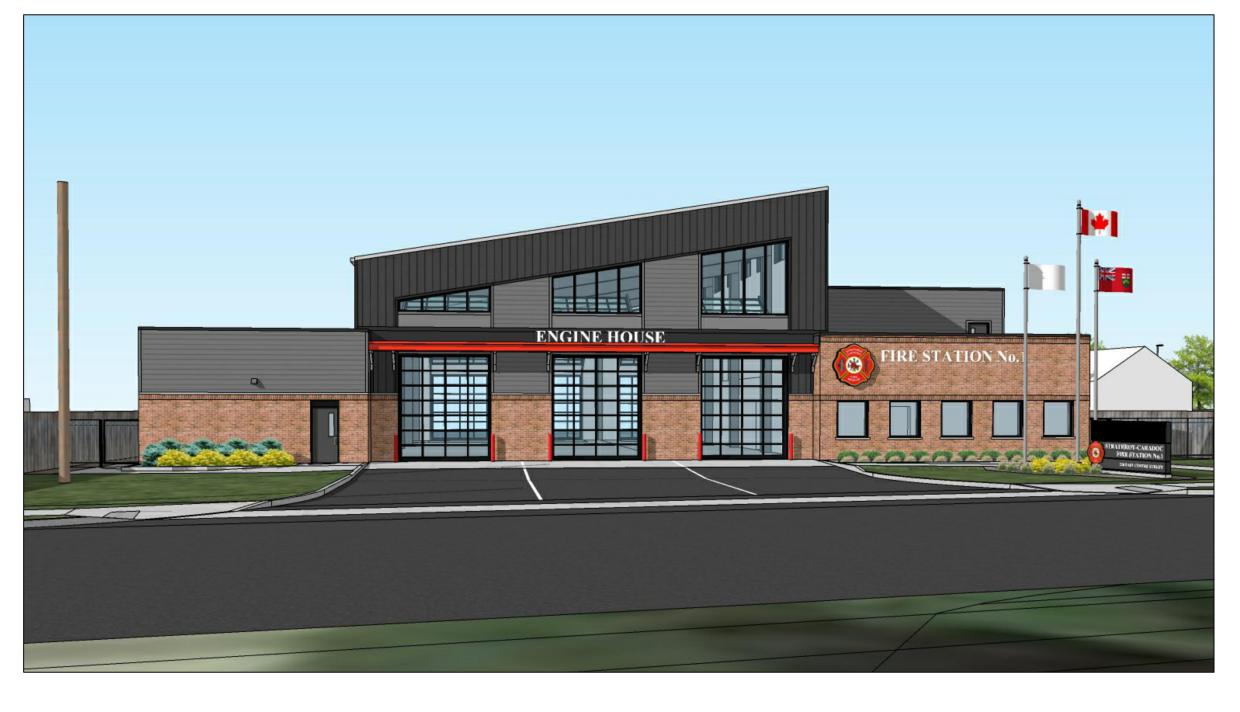

|
|             | Doors - Sw inging: U-0.63                                                                                     |
|             | Doors - Overhead Doors: U-1.31                                                                                |
|             | ration - Glazing Aluminum Frame - Fixed: U = <0.56 // SHGC = NR // Min VT/SHGC = NR                           |
|             | ration - Glazing Aluminum Frame - Operable: U = <0.63 // SHGC = NR // Min VT/SHGC = NR                        |
|             | ation - Glazing Aluminum Frame - Entrance Door: U = <0.69 // SHGC = NR // Min VT/SHGC = NR                    |
| เบเเบอแ     | 2.2. 2.2. 1g / Mariniani / Tanio Endano Estr. 5 - 10.00 // Onio - 14/1 // Will V 1/01/00 - 14/1               |

#### RENDERING:



#### PROJECT TEAM:

a+LiNK Architecture Inc. 126 Wellington Road London, ON, N6C 4M8 P: (519) 649-0220 Contact: Stephen Mawdsley, OAA stephenm@alinkarch.ca Mike Holt, OAA mikeh@alinkarch.ca

P: (519) 614-1991 Contact: Alan Johnson ajohnson@driveneng.ca

<u>Civil Engineer:</u> Driven Engineering Inc.

Strathroy, ON, N7G 1V5

114 Albert Street

Structural Engineer:
Gray & Fick Ltd. 309 Consortium Court London, ON, N6E 2S8 P: (519) 681-6415 Contact: Adam Palmer, P.Eng. adam@gray-fick.ca

Mechanical Engineer: Vanderwesten & Rutherford 7242 Colonel Talbot Road London, ON, P.O. Box 1149, Lambeth Station P: (519) 652-5047 Contact: Chris Sitarz chriss@vreng.ca

Electrical Engineer:
Vanderwesten & Rutherford 7242 Colonel Talbot Road London, ON, P.O. Box 1149, Lambeth Station P: (519) 652-5047 Con