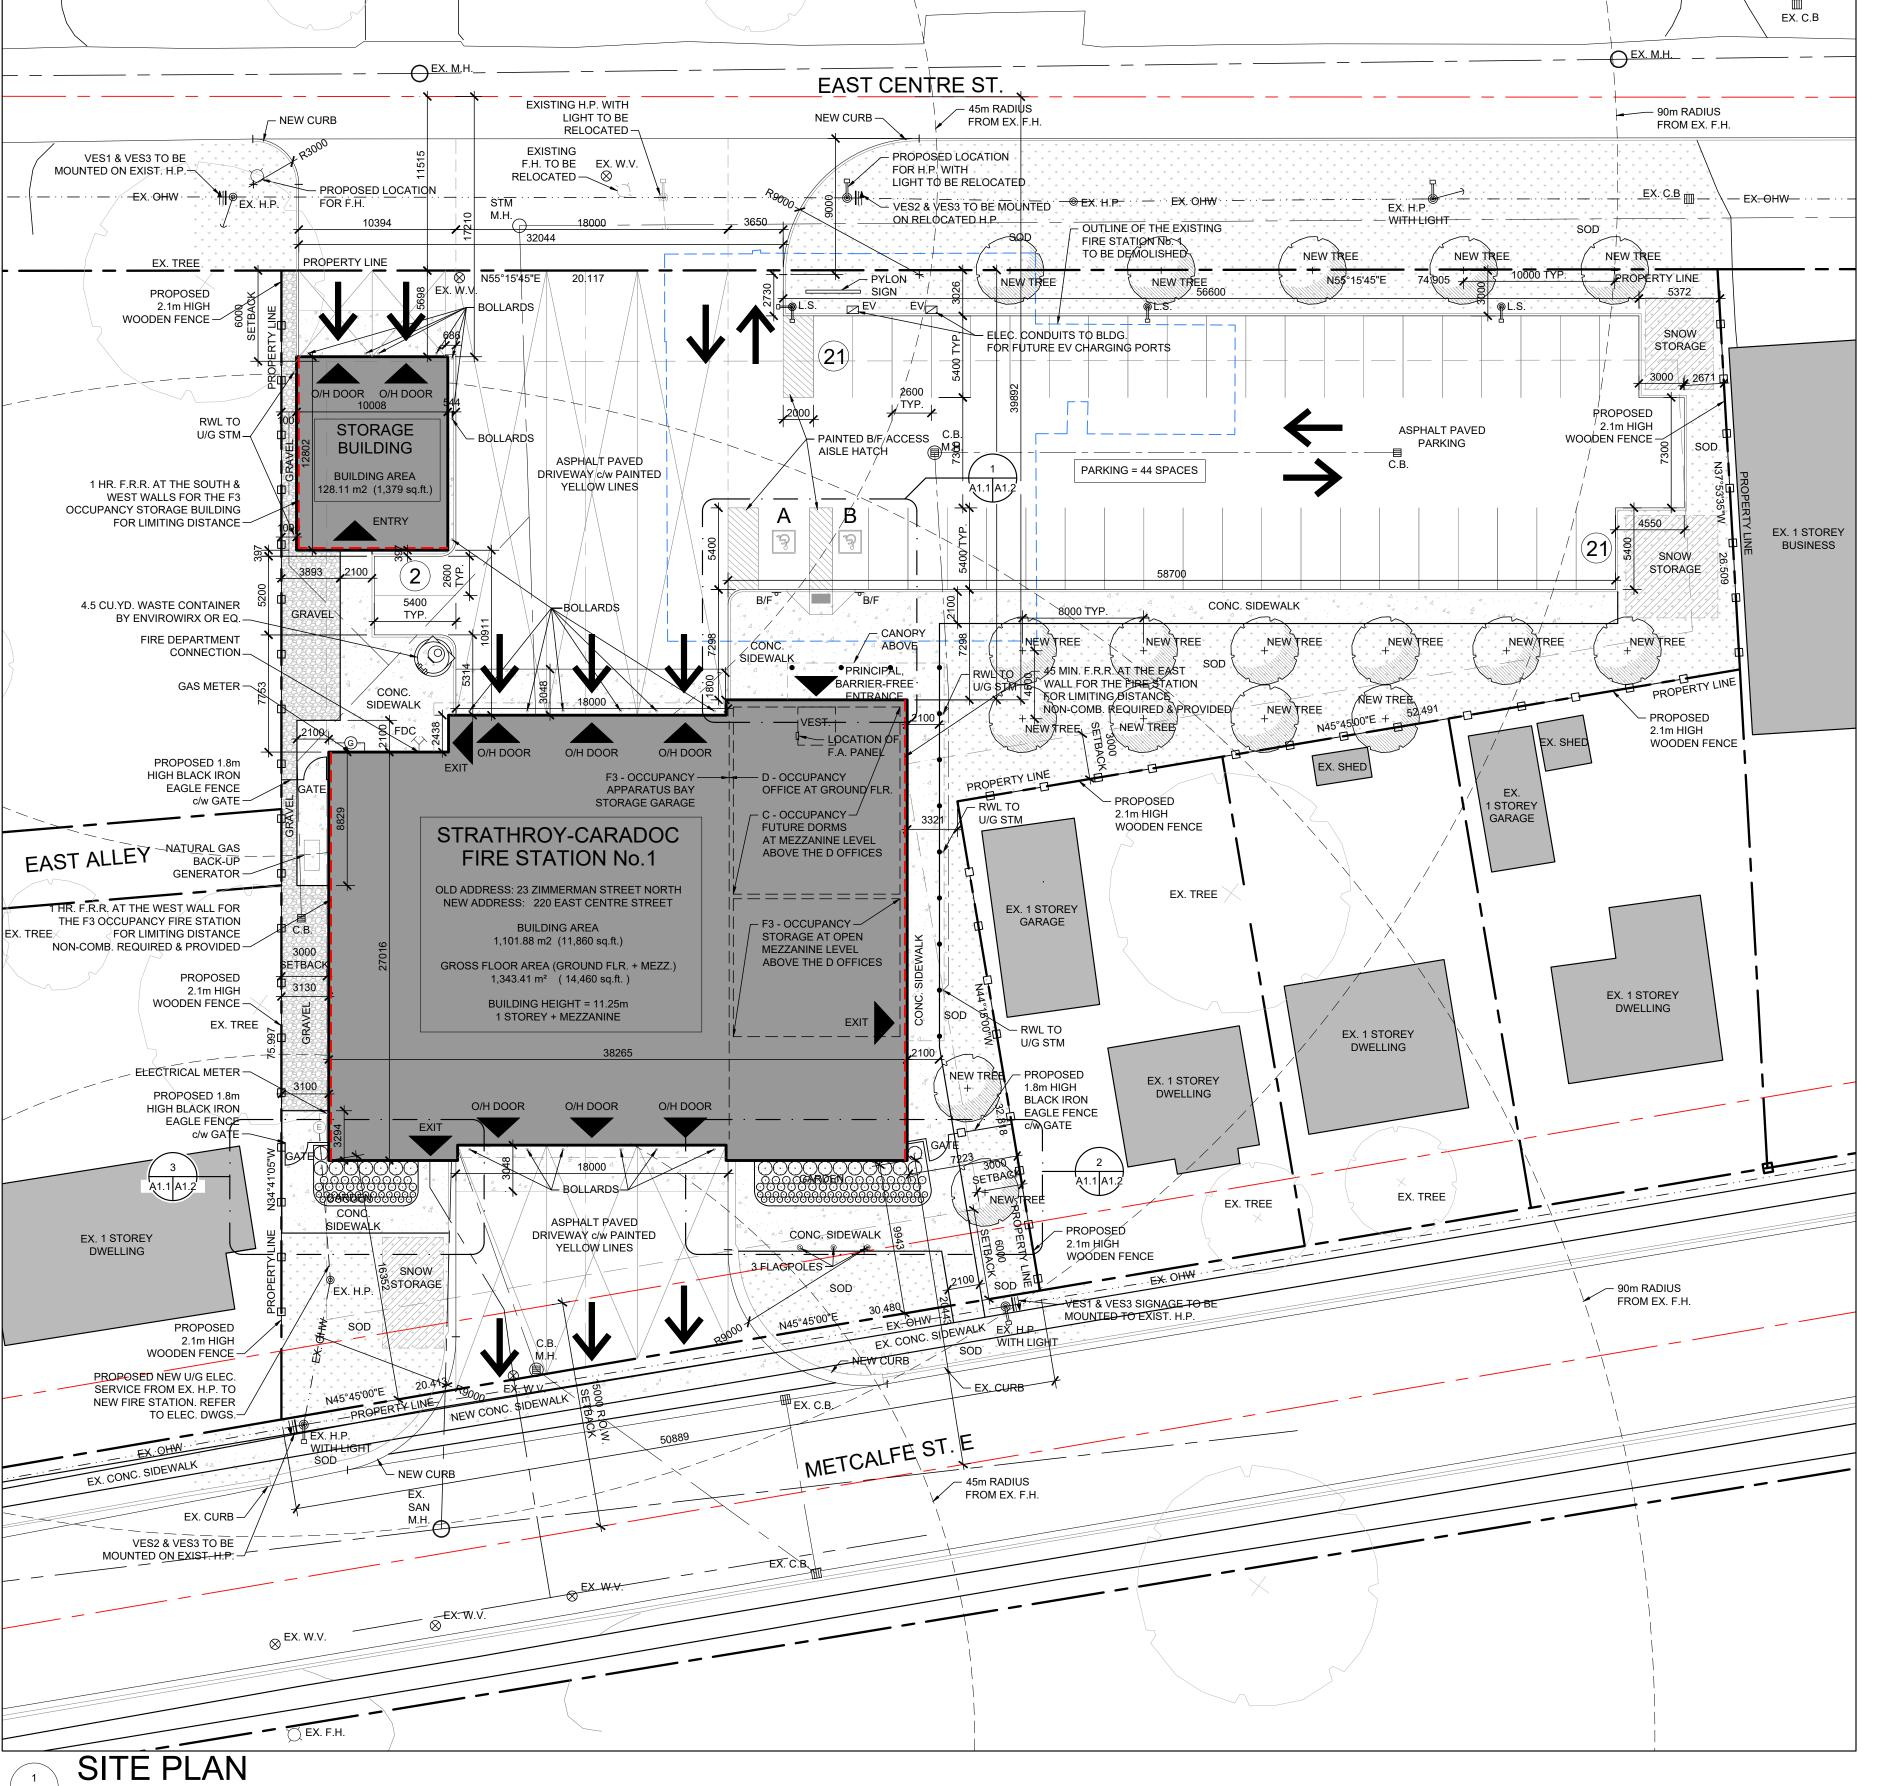

|                                                                                                             |                                                                                                       |  |  |  |  |  |
| MIN. SIZE: 3.5 m x 10.0 m                                          |                                                                                                                                                                                        |                                                        |                                                                                                             |                                                                                                       |  |  |  |  |  |



Set No.

1. VERIFY ALL DIMENSIONS PRIOR TO CONSTRUCTION. 2. DO NOT SCALE DRAWINGS.

3. REPORT ALL DISCOVERIES OF ERRORS, OMISSIONS, OR DISCREPANCIES TO THE ARCHITECT OR DESIGN ENGINEER AS APPLICABLE.

4. USE ONLY LATEST REVISED DRAWINGS OR THOSE THAT ARE MARKED: "ISSUED FOR CONSTRUCTION".

5. THE DRAWINGS ARE THE PROPERTY OF THE ARCHITECT

AND/OR ENGINEER AND MUST BE RETURNED ON COMPLETION OF THE PROJECT. ANY UNAUTHORIZED USE IS PROHIBITED. 6. AREA CALCULATIONS ARE APPROXIMATE.

7. DATE FORMAT: YYYY-MM-DD

ISSUE & REVISION DESIGNATION

LETTER (A) = ISSUE, No. (1) = REVISION No. Date Issued For / Revisions A 2022-10-21 ISSUED FOR SITE PLAN CONSULTATION B | 2023-01-18 | ISSUED FOR CLASS C COSTING C | 2023-03-03 | ISSUED FOR SITE PLAN APPROVAL D | 2023-05-10 | ISSUED FOR CLASS B COSTING E 2