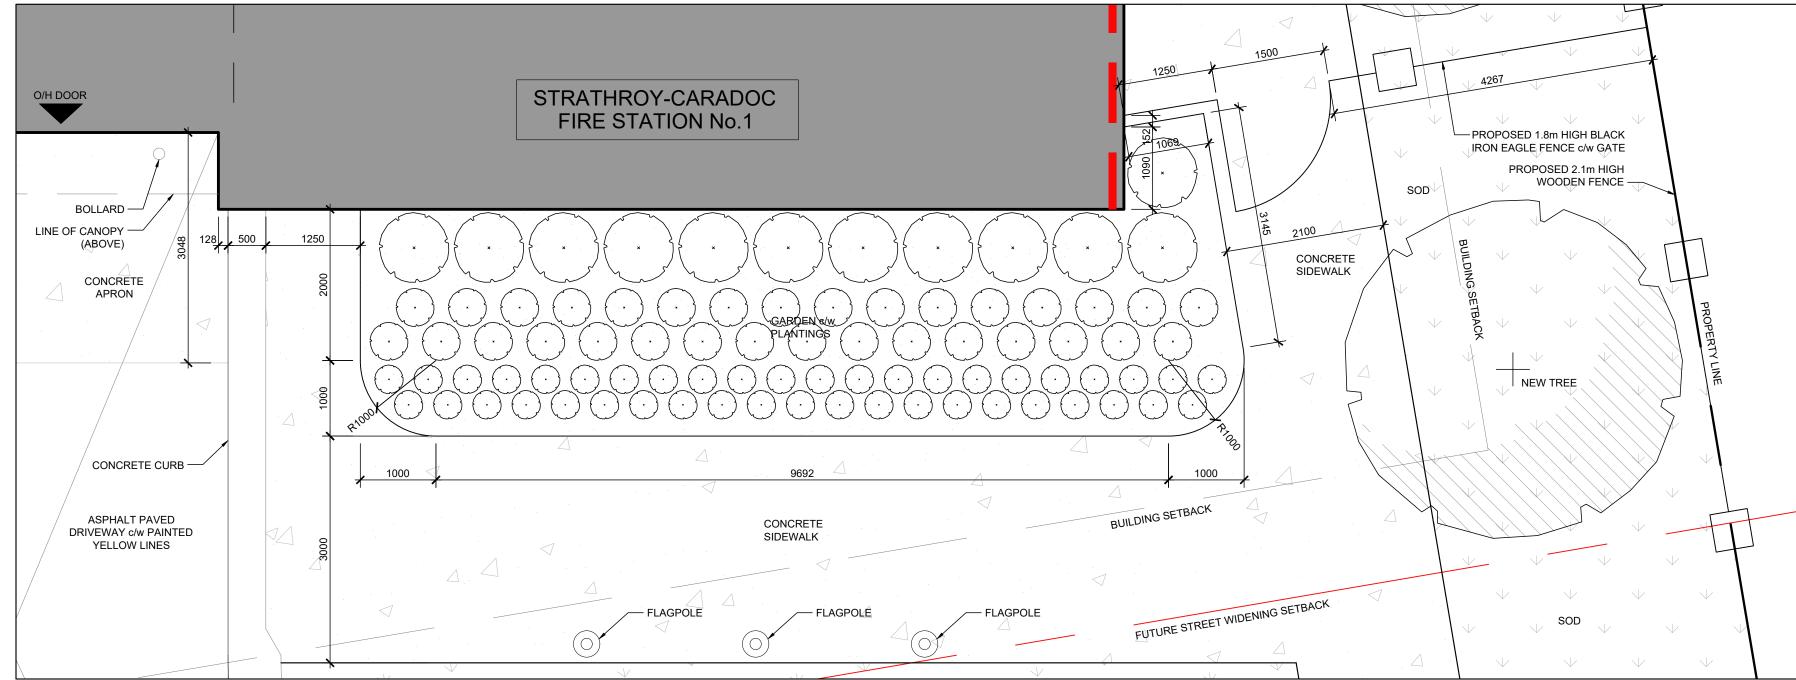

| Λ Γ                  |                                                                    | G CODE DATA MA                                                                                                                                                                                                                                                                                                                                                                                                                                                                                                                                                                                                                                                                                                                                                                                                                                                                                                                                                                                                                                                                                                                                                                                                                                                                                                                                                                                                                                                                                                                                                                                                                                                                                                                                                                                                                                                                                                                                                                                                                                                                                                                 |                                                                                                                                                                                                                                                                                                                                                                                                                                                                                                                                                                                                                                                                                                                                                                                                                                                                                                                                                                                                                                                                                                                                                                                                                                                                                                                                                                                                                      | 0.4.===                                                                                                                                      | / A 5 /= -                                                                                               | 0000                                                                                                                                                                                                                                                                                                                                                                                                                                                                                                                                                                                                                                                                                                                                                                                                                                                                                                                                                                                                                                                                                                                                                                                                                                                                                                                                                                                                                                                                                                                                                                                                                                                                                                                                                                                                                                                                                                                                                                                                                                                                                                                           | m.                                                                                                                                                                                  |                                                                                                                                                                                                                                                                                                                                                                                                                                                                                                                                                         |                                                                                                                                                                                                                                                                                                               | R evised: 2 0 2 1 0 8 2                                                 |  |
|----------------------|--------------------------------------------------------------------|--------------------------------------------------------------------------------------------------------------------------------------------------------------------------------------------------------------------------------------------------------------------------------------------------------------------------------------------------------------------------------------------------------------------------------------------------------------------------------------------------------------------------------------------------------------------------------------------------------------------------------------------------------------------------------------------------------------------------------------------------------------------------------------------------------------------------------------------------------------------------------------------------------------------------------------------------------------------------------------------------------------------------------------------------------------------------------------------------------------------------------------------------------------------------------------------------------------------------------------------------------------------------------------------------------------------------------------------------------------------------------------------------------------------------------------------------------------------------------------------------------------------------------------------------------------------------------------------------------------------------------------------------------------------------------------------------------------------------------------------------------------------------------------------------------------------------------------------------------------------------------------------------------------------------------------------------------------------------------------------------------------------------------------------------------------------------------------------------------------------------------|----------------------------------------------------------------------------------------------------------------------------------------------------------------------------------------------------------------------------------------------------------------------------------------------------------------------------------------------------------------------------------------------------------------------------------------------------------------------------------------------------------------------------------------------------------------------------------------------------------------------------------------------------------------------------------------------------------------------------------------------------------------------------------------------------------------------------------------------------------------------------------------------------------------------------------------------------------------------------------------------------------------------------------------------------------------------------------------------------------------------------------------------------------------------------------------------------------------------------------------------------------------------------------------------------------------------------------------------------------------------------------------------------------------------|----------------------------------------------------------------------------------------------------------------------------------------------|----------------------------------------------------------------------------------------------------------|--------------------------------------------------------------------------------------------------------------------------------------------------------------------------------------------------------------------------------------------------------------------------------------------------------------------------------------------------------------------------------------------------------------------------------------------------------------------------------------------------------------------------------------------------------------------------------------------------------------------------------------------------------------------------------------------------------------------------------------------------------------------------------------------------------------------------------------------------------------------------------------------------------------------------------------------------------------------------------------------------------------------------------------------------------------------------------------------------------------------------------------------------------------------------------------------------------------------------------------------------------------------------------------------------------------------------------------------------------------------------------------------------------------------------------------------------------------------------------------------------------------------------------------------------------------------------------------------------------------------------------------------------------------------------------------------------------------------------------------------------------------------------------------------------------------------------------------------------------------------------------------------------------------------------------------------------------------------------------------------------------------------------------------------------------------------------------------------------------------------------------|-------------------------------------------------------------------------------------------------------------------------------------------------------------------------------------|---------------------------------------------------------------------------------------------------------------------------------------------------------------------------------------------------------------------------------------------------------------------------------------------------------------------------------------------------------------------------------------------------------------------------------------------------------------------------------------------------------------------------------------------------------|---------------------------------------------------------------------------------------------------------------------------------------------------------------------------------------------------------------------------------------------------------------------------------------------------------------|-------------------------------------------------------------------------|--|
| ۸h                   |                                                                    | PROTECTION, (                                                                                                                                                                                                                                                                                                                                                                                                                                                                                                                                                                                                                                                                                                                                                                                                                                                                                                                                                                                                                                                                                                                                                                                                                                                                                                                                                                                                                                                                                                                                                                                                                                                                                                                                                                                                                                                                                                                                                                                                                                                                                                                  |                                                                                                                                                                                                                                                                                                                                                                                                                                                                                                                                                                                                                                                                                                                                                                                                                                                                                                                                                                                                                                                                                                                                                                                                                                                                                                                                                                                                                      | SAFET                                                                                                                                        | AND AC                                                                                                   | CESSIBIL                                                                                                                                                                                                                                                                                                                                                                                                                                                                                                                                                                                                                                                                                                                                                                                                                                                                                                                                                                                                                                                                                                                                                                                                                                                                                                                                                                                                                                                                                                                                                                                                                                                                                                                                                                                                                                                                                                                                                                                                                                                                                                                       | ΠΥ                                                                                                                                                                                  |                                                                                                                                                                                                                                                                                                                                                                                                                                                                                                                                                         |                                                                                                                                                                                                                                                                                                               | OBC REFERENCE                                                           |  |
|                      | Name of Practice                                                   | e a+LiNK Architectur                                                                                                                                                                                                                                                                                                                                                                                                                                                                                                                                                                                                                                                                                                                                                                                                                                                                                                                                                                                                                                                                                                                                                                                                                                                                                                                                                                                                                                                                                                                                                                                                                                                                                                                                                                                                                                                                                                                                                                                                                                                                                                           | e Inc                                                                                                                                                                                                                                                                                                                                                                                                                                                                                                                                                                                                                                                                                                                                                                                                                                                                                                                                                                                                                                                                                                                                                                                                                                                                                                                                                                                                                |                                                                                                                                              |                                                                                                          |                                                                                                                                                                                                                                                                                                                                                                                                                                                                                                                                                                                                                                                                                                                                                                                                                                                                                                                                                                                                                                                                                                                                                                                                                                                                                                                                                                                                                                                                                                                                                                                                                                                                                                                                                                                                                                                                                                                                                                                                                                                                                                                                |                                                                                                                                                                                     |                                                                                                                                                                                                                                                                                                                                                                                                                                                                                                                                                         | 22.4                                                                                                                                                                                                                                                                                                          |                                                                         |  |
|                      | Address 1                                                          | 126 Wellington Roa                                                                                                                                                                                                                                                                                                                                                                                                                                                                                                                                                                                                                                                                                                                                                                                                                                                                                                                                                                                                                                                                                                                                                                                                                                                                                                                                                                                                                                                                                                                                                                                                                                                                                                                                                                                                                                                                                                                                                                                                                                                                                                             | d                                                                                                                                                                                                                                                                                                                                                                                                                                                                                                                                                                                                                                                                                                                                                                                                                                                                                                                                                                                                                                                                                                                                                                                                                                                                                                                                                                                                                    |                                                                                                                                              |                                                                                                          |                                                                                                                                                                                                                                                                                                                                                                                                                                                                                                                                                                                                                                                                                                                                                                                                                                                                                                                                                                                                                                                                                                                                                                                                                                                                                                                                                                                                                                                                                                                                                                                                                                                                                                                                                                                                                                                                                                                                                                                                                                                                                                                                |                                                                                                                                                                                     |                                                                                                                                                                                                                                                                                                                                                                                                                                                                                                                                                         | NO ASSOCY                                                                                                                                                                                                                                                                                                     | 1.                                                                      |  |
|                      | Address 2                                                          | London, ON N6C4                                                                                                                                                                                                                                                                                                                                                                                                                                                                                                                                                                                                                                                                                                                                                                                                                                                                                                                                                                                                                                                                                                                                                                                                                                                                                                                                                                                                                                                                                                                                                                                                                                                                                                                                                                                                                                                                                                                                                                                                                                                                                                                | .E3                                                                                                                                                                                                                                                                                                                                                                                                                                                                                                                                                                                                                                                                                                                                                                                                                                                                                                                                                                                                                                                                                                                                                                                                                                                                                                                                                                                                                  |                                                                                                                                              |                                                                                                          |                                                                                                                                                                                                                                                                                                                                                                                                                                                                                                                                                                                                                                                                                                                                                                                                                                                                                                                                                                                                                                                                                                                                                                                                                                                                                                                                                                                                                                                                                                                                                                                                                                                                                                                                                                                                                                                                                                                                                                                                                                                                                                                                |                                                                                                                                                                                     | <i>k</i>                                                                                                                                                                                                                                                                                                                                                                                                                                                                                                                                                | OF OF OF                                                                                                                                                                                                                                                                                                      |                                                                         |  |
|                      | Contact                                                            | Michael Holt, OAA                                                                                                                                                                                                                                                                                                                                                                                                                                                                                                                                                                                                                                                                                                                                                                                                                                                                                                                                                                                                                                                                                                                                                                                                                                                                                                                                                                                                                                                                                                                                                                                                                                                                                                                                                                                                                                                                                                                                                                                                                                                                                                              |                                                                                                                                                                                                                                                                                                                                                                                                                                                                                                                                                                                                                                                                                                                                                                                                                                                                                                                                                                                                                                                                                                                                                                                                                                                                                                                                                                                                                      |                                                                                                                                              |                                                                                                          |                                                                                                                                                                                                                                                                                                                                                                                                                                                                                                                                                                                                                                                                                                                                                                                                                                                                                                                                                                                                                                                                                                                                                                                                                                                                                                                                                                                                                                                                                                                                                                                                                                                                                                                                                                                                                                                                                                                                                                                                                                                                                                                                |                                                                                                                                                                                     | Õ                                                                                                                                                                                                                                                                                                                                                                                                                                                                                                                                                       | ARCHITECTS                                                                                                                                                                                                                                                                                                    | Z                                                                       |  |
|                      | Name of Project                                                    | Strathroy-Caradoc                                                                                                                                                                                                                                                                                                                                                                                                                                                                                                                                                                                                                                                                                                                                                                                                                                                                                                                                                                                                                                                                                                                                                                                                                                                                                                                                                                                                                                                                                                                                                                                                                                                                                                                                                                                                                                                                                                                                                                                                                                                                                                              | Fire Station No 1                                                                                                                                                                                                                                                                                                                                                                                                                                                                                                                                                                                                                                                                                                                                                                                                                                                                                                                                                                                                                                                                                                                                                                                                                                                                                                                                                                                                    |                                                                                                                                              |                                                                                                          |                                                                                                                                                                                                                                                                                                                                                                                                                                                                                                                                                                                                                                                                                                                                                                                                                                                                                                                                                                                                                                                                                                                                                                                                                                                                                                                                                                                                                                                                                                                                                                                                                                                                                                                                                                                                                                                                                                                                                                                                                                                                                                                                |                                                                                                                                                                                     |                                                                                                                                                                                                                                                                                                                                                                                                                                                                                                                                                         | J.J.MAWDSLEY                                                                                                                                                                                                                                                                                                  |                                                                         |  |
|                      |                                                                    | -                                                                                                                                                                                                                                                                                                                                                                                                                                                                                                                                                                                                                                                                                                                                                                                                                                                                                                                                                                                                                                                                                                                                                                                                                                                                                                                                                                                                                                                                                                                                                                                                                                                                                                                                                                                                                                                                                                                                                                                                                                                                                                                              |                                                                                                                                                                                                                                                                                                                                                                                                                                                                                                                                                                                                                                                                                                                                                                                                                                                                                                                                                                                                                                                                                                                                                                                                                                                                                                                                                                                                                      |                                                                                                                                              |                                                                                                          |                                                                                                                                                                                                                                                                                                                                                                                                                                                                                                                                                                                                                                                                                                                                                                                                                                                                                                                                                                                                                                                                                                                                                                                                                                                                                                                                                                                                                                                                                                                                                                                                                                                                                                                                                                                                                                                                                                                                                                                                                                                                                                                                |                                                                                                                                                                                     |                                                                                                                                                                                                                                                                                                                                                                                                                                                                                                                                                         | J.J.MAWDSLEY<br>LICENCE<br>4364                                                                                                                                                                                                                                                                               | , int                                                                   |  |
|                      | Location/Addres                                                    | ss 220 East Centre St                                                                                                                                                                                                                                                                                                                                                                                                                                                                                                                                                                                                                                                                                                                                                                                                                                                                                                                                                                                                                                                                                                                                                                                                                                                                                                                                                                                                                                                                                                                                                                                                                                                                                                                                                                                                                                                                                                                                                                                                                                                                                                          | reet, Strathroy, ON                                                                                                                                                                                                                                                                                                                                                                                                                                                                                                                                                                                                                                                                                                                                                                                                                                                                                                                                                                                                                                                                                                                                                                                                                                                                                                                                                                                                  |                                                                                                                                              |                                                                                                          |                                                                                                                                                                                                                                                                                                                                                                                                                                                                                                                                                                                                                                                                                                                                                                                                                                                                                                                                                                                                                                                                                                                                                                                                                                                                                                                                                                                                                                                                                                                                                                                                                                                                                                                                                                                                                                                                                                                                                                                                                                                                                                                                |                                                                                                                                                                                     |                                                                                                                                                                                                                                                                                                                                                                                                                                                                                                                                                         | ·mmmmin.                                                                                                                                                                                                                                                                                                      |                                                                         |  |
|                      | Date                                                               | 2023-03-03                                                                                                                                                                                                                                                                                                                                                                                                                                                                                                                                                                                                                                                                                                                                                                                                                                                                                                                                                                                                                                                                                                                                                                                                                                                                                                                                                                                                                                                                                                                                                                                                                                                                                                                                                                                                                                                                                                                                                                                                                                                                                                                     |                                                                                                                                                                                                                                                                                                                                                                                                                                                                                                                                                                                                                                                                                                                                                                                                                                                                                                                                                                                                                                                                                                                                                                                                                                                                                                                                                                                                                      |                                                                                                                                              |                                                                                                          |                                                                                                                                                                                                                                                                                                                                                                                                                                                                                                                                                                                                                                                                                                                                                                                                                                                                                                                                                                                                                                                                                                                                                                                                                                                                                                                                                                                                                                                                                                                                                                                                                                                                                                                                                                                                                                                                                                                                                                                                                                                                                                                                |                                                                                                                                                                                     | Seal & Signature                                                                                                                                                                                                                                                                                                                                                                                                                                                                                                                                        |                                                                                                                                                                                                                                                                                                               |                                                                         |  |
|                      | BUILDING CODE<br>PROJECT TY PE                                     | VERSION                                                                                                                                                                                                                                                                                                                                                                                                                                                                                                                                                                                                                                                                                                                                                                                                                                                                                                                                                                                                                                                                                                                                                                                                                                                                                                                                                                                                                                                                                                                                                                                                                                                                                                                                                                                                                                                                                                                                                                                                                                                                                                                        | O.Reg. 332/12  New Construction                                                                                                                                                                                                                                                                                                                                                                                                                                                                                                                                                                                                                                                                                                                                                                                                                                                                                                                                                                                                                                                                                                                                                                                                                                                                                                                                                                                      | 3                                                                                                                                            |                                                                                                          | LAS                                                                                                                                                                                                                                                                                                                                                                                                                                                                                                                                                                                                                                                                                                                                                                                                                                                                                                                                                                                                                                                                                                                                                                                                                                                                                                                                                                                                                                                                                                                                                                                                                                                                                                                                                                                                                                                                                                                                                                                                                                                                                                                            | TAMENDMENT                                                                                                                                                                          | O.Reg. 451/22                                                                                                                                                                                                                                                                                                                                                                                                                                                                                                                                           |                                                                                                                                                                                                                                                                                                               | [A] 1.1.2.                                                              |  |
| .01                  | THOULOTTTIE                                                        |                                                                                                                                                                                                                                                                                                                                                                                                                                                                                                                                                                                                                                                                                                                                                                                                                                                                                                                                                                                                                                                                                                                                                                                                                                                                                                                                                                                                                                                                                                                                                                                                                                                                                                                                                                                                                                                                                                                                                                                                                                                                                                                                | New Fire Station -                                                                                                                                                                                                                                                                                                                                                                                                                                                                                                                                                                                                                                                                                                                                                                                                                                                                                                                                                                                                                                                                                                                                                                                                                                                                                                                                                                                                   |                                                                                                                                              | Mezzanine, w                                                                                             | rith Storage Gar                                                                                                                                                                                                                                                                                                                                                                                                                                                                                                                                                                                                                                                                                                                                                                                                                                                                                                                                                                                                                                                                                                                                                                                                                                                                                                                                                                                                                                                                                                                                                                                                                                                                                                                                                                                                                                                                                                                                                                                                                                                                                                               | age, Offices, Su                                                                                                                                                                    | ipport Spaces and                                                                                                                                                                                                                                                                                                                                                                                                                                                                                                                                       |                                                                                                                                                                                                                                                                                                               | [A] 1.1.Z.                                                              |  |
|                      |                                                                    |                                                                                                                                                                                                                                                                                                                                                                                                                                                                                                                                                                                                                                                                                                                                                                                                                                                                                                                                                                                                                                                                                                                                                                                                                                                                                                                                                                                                                                                                                                                                                                                                                                                                                                                                                                                                                                                                                                                                                                                                                                                                                                                                | preparing for a Fu                                                                                                                                                                                                                                                                                                                                                                                                                                                                                                                                                                                                                                                                                                                                                                                                                                                                                                                                                                                                                                                                                                                                                                                                                                                                                                                                                                                                   | ture Dorm.                                                                                                                                   | The existing F                                                                                           | Fire Station is to                                                                                                                                                                                                                                                                                                                                                                                                                                                                                                                                                                                                                                                                                                                                                                                                                                                                                                                                                                                                                                                                                                                                                                                                                                                                                                                                                                                                                                                                                                                                                                                                                                                                                                                                                                                                                                                                                                                                                                                                                                                                                                             | be Demolished                                                                                                                                                                       |                                                                                                                                                                                                                                                                                                                                                                                                                                                                                                                                                         |                                                                                                                                                                                                                                                                                                               |                                                                         |  |
| 3.02                 | MAJOR OCCUPA<br>CLASSIFICATION                                     |                                                                                                                                                                                                                                                                                                                                                                                                                                                                                                                                                                                                                                                                                                                                                                                                                                                                                                                                                                                                                                                                                                                                                                                                                                                                                                                                                                                                                                                                                                                                                                                                                                                                                                                                                                                                                                                                                                                                                                                                                                                                                                                                | OCCUPANCY                                                                                                                                                                                                                                                                                                                                                                                                                                                                                                                                                                                                                                                                                                                                                                                                                                                                                                                                                                                                                                                                                                                                                                                                                                                                                                                                                                                                            |                                                                                                                                              |                                                                                                          |                                                                                                                                                                                                                                                                                                                                                                                                                                                                                                                                                                                                                                                                                                                                                                                                                                                                                                                                                                                                                                                                                                                                                                                                                                                                                                                                                                                                                                                                                                                                                                                                                                                                                                                                                                                                                                                                                                                                                                                                                                                                                                                                |                                                                                                                                                                                     | USE                                                                                                                                                                                                                                                                                                                                                                                                                                                                                                                                                     |                                                                                                                                                                                                                                                                                                               | 3.1.2.1.(1)                                                             |  |
|                      |                                                                    | NEW FIRE STATION                                                                                                                                                                                                                                                                                                                                                                                                                                                                                                                                                                                                                                                                                                                                                                                                                                                                                                                                                                                                                                                                                                                                                                                                                                                                                                                                                                                                                                                                                                                                                                                                                                                                                                                                                                                                                                                                                                                                                                                                                                                                                                               |                                                                                                                                                                                                                                                                                                                                                                                                                                                                                                                                                                                                                                                                                                                                                                                                                                                                                                                                                                                                                                                                                                                                                                                                                                                                                                                                                                                                                      |                                                                                                                                              | ard Industrial                                                                                           |                                                                                                                                                                                                                                                                                                                                                                                                                                                                                                                                                                                                                                                                                                                                                                                                                                                                                                                                                                                                                                                                                                                                                                                                                                                                                                                                                                                                                                                                                                                                                                                                                                                                                                                                                                                                                                                                                                                                                                                                                                                                                                                                |                                                                                                                                                                                     |                                                                                                                                                                                                                                                                                                                                                                                                                                                                                                                                                         | ge Garage, Support Spa                                                                                                                                                                                                                                                                                        | ices, Open Mezz.                                                        |  |
|                      |                                                                    |                                                                                                                                                                                                                                                                                                                                                                                                                                                                                                                                                                                                                                                                                                                                                                                                                                                                                                                                                                                                                                                                                                                                                                                                                                                                                                                                                                                                                                                                                                                                                                                                                                                                                                                                                                                                                                                                                                                                                                                                                                                                                                                                | C                                                                                                                                                                                                                                                                                                                                                                                                                                                                                                                                                                                                                                                                                                                                                                                                                                                                                                                                                                                                                                                                                                                                                                                                                                                                                                                                                                                                                    | Residentia                                                                                                                                   | & Personal Se                                                                                            | ervices                                                                                                                                                                                                                                                                                                                                                                                                                                                                                                                                                                                                                                                                                                                                                                                                                                                                                                                                                                                                                                                                                                                                                                                                                                                                                                                                                                                                                                                                                                                                                                                                                                                                                                                                                                                                                                                                                                                                                                                                                                                                                                                        |                                                                                                                                                                                     | Administration, Offices Enclosed Mezzanine for                                                                                                                                                                                                                                                                                                                                                                                                                                                                                                          | or Future fit-up of Dorms                                                                                                                                                                                                                                                                                     | s                                                                       |  |
|                      | 0.000                                                              | V STORAGE BUILDING                                                                                                                                                                                                                                                                                                                                                                                                                                                                                                                                                                                                                                                                                                                                                                                                                                                                                                                                                                                                                                                                                                                                                                                                                                                                                                                                                                                                                                                                                                                                                                                                                                                                                                                                                                                                                                                                                                                                                                                                                                                                                                             | F3                                                                                                                                                                                                                                                                                                                                                                                                                                                                                                                                                                                                                                                                                                                                                                                                                                                                                                                                                                                                                                                                                                                                                                                                                                                                                                                                                                                                                   | Low Haza                                                                                                                                     | ard Industrial                                                                                           |                                                                                                                                                                                                                                                                                                                                                                                                                                                                                                                                                                                                                                                                                                                                                                                                                                                                                                                                                                                                                                                                                                                                                                                                                                                                                                                                                                                                                                                                                                                                                                                                                                                                                                                                                                                                                                                                                                                                                                                                                                                                                                                                |                                                                                                                                                                                     | Storage Building - Sep                                                                                                                                                                                                                                                                                                                                                                                                                                                                                                                                  | ·                                                                                                                                                                                                                                                                                                             |                                                                         |  |
| 3.03                 | SUPERIMPOSED OCCUPANCIES                                           | MAJOR                                                                                                                                                                                                                                                                                                                                                                                                                                                                                                                                                                                                                                                                                                                                                                                                                                                                                                                                                                                                                                                                                                                                                                                                                                                                                                                                                                                                                                                                                                                                                                                                                                                                                                                                                                                                                                                                                                                                                                                                                                                                                                                          | NO                                                                                                                                                                                                                                                                                                                                                                                                                                                                                                                                                                                                                                                                                                                                                                                                                                                                                                                                                                                                                                                                                                                                                                                                                                                                                                                                                                                                                   | Future C -                                                                                                                                   | Dorms, abov                                                                                              | e D Offices                                                                                                                                                                                                                                                                                                                                                                                                                                                                                                                                                                                                                                                                                                                                                                                                                                                                                                                                                                                                                                                                                                                                                                                                                                                                                                                                                                                                                                                                                                                                                                                                                                                                                                                                                                                                                                                                                                                                                                                                                                                                                                                    |                                                                                                                                                                                     |                                                                                                                                                                                                                                                                                                                                                                                                                                                                                                                                                         |                                                                                                                                                                                                                                                                                                               | 3.2.2.7.                                                                |  |
| 3.04                 | BUILDING AREA                                                      | (m²)                                                                                                                                                                                                                                                                                                                                                                                                                                                                                                                                                                                                                                                                                                                                                                                                                                                                                                                                                                                                                                                                                                                                                                                                                                                                                                                                                                                                                                                                                                                                                                                                                                                                                                                                                                                                                                                                                                                                                                                                                                                                                                                           | DESCRIPTION                                                                                                                                                                                                                                                                                                                                                                                                                                                                                                                                                                                                                                                                                                                                                                                                                                                                                                                                                                                                                                                                                                                                                                                                                                                                                                                                                                                                          |                                                                                                                                              |                                                                                                          |                                                                                                                                                                                                                                                                                                                                                                                                                                                                                                                                                                                                                                                                                                                                                                                                                                                                                                                                                                                                                                                                                                                                                                                                                                                                                                                                                                                                                                                                                                                                                                                                                                                                                                                                                                                                                                                                                                                                                                                                                                                                                                                                | EXISTING                                                                                                                                                                            | NEW                                                                                                                                                                                                                                                                                                                                                                                                                                                                                                                                                     | TOTAL                                                                                                                                                                                                                                                                                                         | [A] 1.4.1.2.                                                            |  |
|                      |                                                                    |                                                                                                                                                                                                                                                                                                                                                                                                                                                                                                                                                                                                                                                                                                                                                                                                                                                                                                                                                                                                                                                                                                                                                                                                                                                                                                                                                                                                                                                                                                                                                                                                                                                                                                                                                                                                                                                                                                                                                                                                                                                                                                                                | New Fire Station                                                                                                                                                                                                                                                                                                                                                                                                                                                                                                                                                                                                                                                                                                                                                                                                                                                                                                                                                                                                                                                                                                                                                                                                                                                                                                                                                                                                     | Jin a                                                                                                                                        |                                                                                                          |                                                                                                                                                                                                                                                                                                                                                                                                                                                                                                                                                                                                                                                                                                                                                                                                                                                                                                                                                                                                                                                                                                                                                                                                                                                                                                                                                                                                                                                                                                                                                                                                                                                                                                                                                                                                                                                                                                                                                                                                                                                                                                                                | 0.00                                                                                                                                                                                | 1089.70                                                                                                                                                                                                                                                                                                                                                                                                                                                                                                                                                 | ·                                                                                                                                                                                                                                                                                                             |                                                                         |  |
|                      |                                                                    |                                                                                                                                                                                                                                                                                                                                                                                                                                                                                                                                                                                                                                                                                                                                                                                                                                                                                                                                                                                                                                                                                                                                                                                                                                                                                                                                                                                                                                                                                                                                                                                                                                                                                                                                                                                                                                                                                                                                                                                                                                                                                                                                | New Storage Build                                                                                                                                                                                                                                                                                                                                                                                                                                                                                                                                                                                                                                                                                                                                                                                                                                                                                                                                                                                                                                                                                                                                                                                                                                                                                                                                                                                                    | 4II 1 <b>Y</b>                                                                                                                               |                                                                                                          |                                                                                                                                                                                                                                                                                                                                                                                                                                                                                                                                                                                                                                                                                                                                                                                                                                                                                                                                                                                                                                                                                                                                                                                                                                                                                                                                                                                                                                                                                                                                                                                                                                                                                                                                                                                                                                                                                                                                                                                                                                                                                                                                | 0.00                                                                                                                                                                                | 120.00                                                                                                                                                                                                                                                                                                                                                                                                                                                                                                                                                  | 120.00                                                                                                                                                                                                                                                                                                        |                                                                         |  |
|                      |                                                                    |                                                                                                                                                                                                                                                                                                                                                                                                                                                                                                                                                                                                                                                                                                                                                                                                                                                                                                                                                                                                                                                                                                                                                                                                                                                                                                                                                                                                                                                                                                                                                                                                                                                                                                                                                                                                                                                                                                                                                                                                                                                                                                                                | TOTAL                                                                                                                                                                                                                                                                                                                                                                                                                                                                                                                                                                                                                                                                                                                                                                                                                                                                                                                                                                                                                                                                                                                                                                                                                                                                                                                                                                                                                |                                                                                                                                              |                                                                                                          |                                                                                                                                                                                                                                                                                                                                                                                                                                                                                                                                                                                                                                                                                                                                                                                                                                                                                                                                                                                                                                                                                                                                                                                                                                                                                                                                                                                                                                                                                                                                                                                                                                                                                                                                                                                                                                                                                                                                                                                                                                                                                                                                | -                                                                                                                                                                                   | 1,209.70                                                                                                                                                                                                                                                                                                                                                                                                                                                                                                                                                | 1,209.70                                                                                                                                                                                                                                                                                                      |                                                                         |  |
| .05                  | GROSS AREA (r                                                      | m²)                                                                                                                                                                                                                                                                                                                                                                                                                                                                                                                                                                                                                                                                                                                                                                                                                                                                                                                                                                                                                                                                                                                                                                                                                                                                                                                                                                                                                                                                                                                                                                                                                                                                                                                                                                                                                                                                                                                                                                                                                                                                                                                            | DESCRIPTION  New Fire Station -                                                                                                                                                                                                                                                                                                                                                                                                                                                                                                                                                                                                                                                                                                                                                                                                                                                                                                                                                                                                                                                                                                                                                                                                                                                                                                                                                                                      | Ground E                                                                                                                                     | ior                                                                                                      |                                                                                                                                                                                                                                                                                                                                                                                                                                                                                                                                                                                                                                                                                                                                                                                                                                                                                                                                                                                                                                                                                                                                                                                                                                                                                                                                                                                                                                                                                                                                                                                                                                                                                                                                                                                                                                                                                                                                                                                                                                                                                                                                | EXISTING<br>0.00                                                                                                                                                                    | NEW<br>1089.70                                                                                                                                                                                                                                                                                                                                                                                                                                                                                                                                          |                                                                                                                                                                                                                                                                                                               | [A] 1.4.1.2.                                                            |  |
|                      |                                                                    |                                                                                                                                                                                                                                                                                                                                                                                                                                                                                                                                                                                                                                                                                                                                                                                                                                                                                                                                                                                                                                                                                                                                                                                                                                                                                                                                                                                                                                                                                                                                                                                                                                                                                                                                                                                                                                                                                                                                                                                                                                                                                                                                | New Fire Station -                                                                                                                                                                                                                                                                                                                                                                                                                                                                                                                                                                                                                                                                                                                                                                                                                                                                                                                                                                                                                                                                                                                                                                                                                                                                                                                                                                                                   |                                                                                                                                              |                                                                                                          |                                                                                                                                                                                                                                                                                                                                                                                                                                                                                                                                                                                                                                                                                                                                                                                                                                                                                                                                                                                                                                                                                                                                                                                                                                                                                                                                                                                                                                                                                                                                                                                                                                                                                                                                                                                                                                                                                                                                                                                                                                                                                                                                | 0.00                                                                                                                                                                                | 1089.70                                                                                                                                                                                                                                                                                                                                                                                                                                                                                                                                                 | 1,089.70                                                                                                                                                                                                                                                                                                      |                                                                         |  |
|                      |                                                                    |                                                                                                                                                                                                                                                                                                                                                                                                                                                                                                                                                                                                                                                                                                                                                                                                                                                                                                                                                                                                                                                                                                                                                                                                                                                                                                                                                                                                                                                                                                                                                                                                                                                                                                                                                                                                                                                                                                                                                                                                                                                                                                                                | New Fire Station -                                                                                                                                                                                                                                                                                                                                                                                                                                                                                                                                                                                                                                                                                                                                                                                                                                                                                                                                                                                                                                                                                                                                                                                                                                                                                                                                                                                                   | Enclosed N                                                                                                                                   | /lezzanine                                                                                               |                                                                                                                                                                                                                                                                                                                                                                                                                                                                                                                                                                                                                                                                                                                                                                                                                                                                                                                                                                                                                                                                                                                                                                                                                                                                                                                                                                                                                                                                                                                                                                                                                                                                                                                                                                                                                                                                                                                                                                                                                                                                                                                                | 0.00                                                                                                                                                                                | 111.48                                                                                                                                                                                                                                                                                                                                                                                                                                                                                                                                                  |                                                                                                                                                                                                                                                                                                               | -                                                                       |  |
|                      |                                                                    |                                                                                                                                                                                                                                                                                                                                                                                                                                                                                                                                                                                                                                                                                                                                                                                                                                                                                                                                                                                                                                                                                                                                                                                                                                                                                                                                                                                                                                                                                                                                                                                                                                                                                                                                                                                                                                                                                                                                                                                                                                                                                                                                | New Storage Build                                                                                                                                                                                                                                                                                                                                                                                                                                                                                                                                                                                                                                                                                                                                                                                                                                                                                                                                                                                                                                                                                                                                                                                                                                                                                                                                                                                                    | ding - Groun                                                                                                                                 | nd Floor                                                                                                 |                                                                                                                                                                                                                                                                                                                                                                                                                                                                                                                                                                                                                                                                                                                                                                                                                                                                                                                                                                                                                                                                                                                                                                                                                                                                                                                                                                                                                                                                                                                                                                                                                                                                                                                                                                                                                                                                                                                                                                                                                                                                                                                                | 0.00                                                                                                                                                                                | 120.00                                                                                                                                                                                                                                                                                                                                                                                                                                                                                                                                                  | 120.00                                                                                                                                                                                                                                                                                                        | _                                                                       |  |
|                      |                                                                    |                                                                                                                                                                                                                                                                                                                                                                                                                                                                                                                                                                                                                                                                                                                                                                                                                                                                                                                                                                                                                                                                                                                                                                                                                                                                                                                                                                                                                                                                                                                                                                                                                                                                                                                                                                                                                                                                                                                                                                                                                                                                                                                                | TOTAL                                                                                                                                                                                                                                                                                                                                                                                                                                                                                                                                                                                                                                                                                                                                                                                                                                                                                                                                                                                                                                                                                                                                                                                                                                                                                                                                                                                                                |                                                                                                                                              |                                                                                                          |                                                                                                                                                                                                                                                                                                                                                                                                                                                                                                                                                                                                                                                                                                                                                                                                                                                                                                                                                                                                                                                                                                                                                                                                                                                                                                                                                                                                                                                                                                                                                                                                                                                                                                                                                                                                                                                                                                                                                                                                                                                                                                                                | -                                                                                                                                                                                   | 1,440.60                                                                                                                                                                                                                                                                                                                                                                                                                                                                                                                                                | 1,440.60                                                                                                                                                                                                                                                                                                      | -                                                                       |  |
| 3.06                 | MEZZANINE ARI                                                      | ΞA (m²)                                                                                                                                                                                                                                                                                                                                                                                                                                                                                                                                                                                                                                                                                                                                                                                                                                                                                                                                                                                                                                                                                                                                                                                                                                                                                                                                                                                                                                                                                                                                                                                                                                                                                                                                                                                                                                                                                                                                                                                                                                                                                                                        | DESCRIPTION                                                                                                                                                                                                                                                                                                                                                                                                                                                                                                                                                                                                                                                                                                                                                                                                                                                                                                                                                                                                                                                                                                                                                                                                                                                                                                                                                                                                          |                                                                                                                                              |                                                                                                          |                                                                                                                                                                                                                                                                                                                                                                                                                                                                                                                                                                                                                                                                                                                                                                                                                                                                                                                                                                                                                                                                                                                                                                                                                                                                                                                                                                                                                                                                                                                                                                                                                                                                                                                                                                                                                                                                                                                                                                                                                                                                                                                                | EXISTING                                                                                                                                                                            | NEW                                                                                                                                                                                                                                                                                                                                                                                                                                                                                                                                                     |                                                                                                                                                                                                                                                                                                               | 3.2.1.1.                                                                |  |
|                      |                                                                    |                                                                                                                                                                                                                                                                                                                                                                                                                                                                                                                                                                                                                                                                                                                                                                                                                                                                                                                                                                                                                                                                                                                                                                                                                                                                                                                                                                                                                                                                                                                                                                                                                                                                                                                                                                                                                                                                                                                                                                                                                                                                                                                                | New Fire Station -                                                                                                                                                                                                                                                                                                                                                                                                                                                                                                                                                                                                                                                                                                                                                                                                                                                                                                                                                                                                                                                                                                                                                                                                                                                                                                                                                                                                   |                                                                                                                                              |                                                                                                          |                                                                                                                                                                                                                                                                                                                                                                                                                                                                                                                                                                                                                                                                                                                                                                                                                                                                                                                                                                                                                                                                                                                                                                                                                                                                                                                                                                                                                                                                                                                                                                                                                                                                                                                                                                                                                                                                                                                                                                                                                                                                                                                                | 0.00                                                                                                                                                                                | 119.37<br><br>111.48                                                                                                                                                                                                                                                                                                                                                                                                                                                                                                                                    |                                                                                                                                                                                                                                                                                                               | -                                                                       |  |
|                      |                                                                    |                                                                                                                                                                                                                                                                                                                                                                                                                                                                                                                                                                                                                                                                                                                                                                                                                                                                                                                                                                                                                                                                                                                                                                                                                                                                                                                                                                                                                                                                                                                                                                                                                                                                                                                                                                                                                                                                                                                                                                                                                                                                                                                                | v i ii e olalion -                                                                                                                                                                                                                                                                                                                                                                                                                                                                                                                                                                                                                                                                                                                                                                                                                                                                                                                                                                                                                                                                                                                                                                                                                                                                                                                                                                                                   | Liciosea N                                                                                                                                   | E                                                                                                        |                                                                                                                                                                                                                                                                                                                                                                                                                                                                                                                                                                                                                                                                                                                                                                                                                                                                                                                                                                                                                                                                                                                                                                                                                                                                                                                                                                                                                                                                                                                                                                                                                                                                                                                                                                                                                                                                                                                                                                                                                                                                                                                                | 0.00                                                                                                                                                                                | 111.48                                                                                                                                                                                                                                                                                                                                                                                                                                                                                                                                                  | -                                                                                                                                                                                                                                                                                                             | -                                                                       |  |
|                      |                                                                    |                                                                                                                                                                                                                                                                                                                                                                                                                                                                                                                                                                                                                                                                                                                                                                                                                                                                                                                                                                                                                                                                                                                                                                                                                                                                                                                                                                                                                                                                                                                                                                                                                                                                                                                                                                                                                                                                                                                                                                                                                                                                                                                                | TOTAL                                                                                                                                                                                                                                                                                                                                                                                                                                                                                                                                                                                                                                                                                                                                                                                                                                                                                                                                                                                                                                                                                                                                                                                                                                                                                                                                                                                                                |                                                                                                                                              |                                                                                                          |                                                                                                                                                                                                                                                                                                                                                                                                                                                                                                                                                                                                                                                                                                                                                                                                                                                                                                                                                                                                                                                                                                                                                                                                                                                                                                                                                                                                                                                                                                                                                                                                                                                                                                                                                                                                                                                                                                                                                                                                                                                                                                                                | -                                                                                                                                                                                   | 230.90                                                                                                                                                                                                                                                                                                                                                                                                                                                                                                                                                  | 230.90                                                                                                                                                                                                                                                                                                        |                                                                         |  |
| 3.07                 | BUILDING HEIGH                                                     | π                                                                                                                                                                                                                                                                                                                                                                                                                                                                                                                                                                                                                                                                                                                                                                                                                                                                                                                                                                                                                                                                                                                                                                                                                                                                                                                                                                                                                                                                                                                                                                                                                                                                                                                                                                                                                                                                                                                                                                                                                                                                                                                              | 1 + Mezzanine<br>0                                                                                                                                                                                                                                                                                                                                                                                                                                                                                                                                                                                                                                                                                                                                                                                                                                                                                                                                                                                                                                                                                                                                                                                                                                                                                                                                                                                                   |                                                                                                                                              | S ABOVE GRA<br>S BELOW GRA                                                                               |                                                                                                                                                                                                                                                                                                                                                                                                                                                                                                                                                                                                                                                                                                                                                                                                                                                                                                                                                                                                                                                                                                                                                                                                                                                                                                                                                                                                                                                                                                                                                                                                                                                                                                                                                                                                                                                                                                                                                                                                                                                                                                                                |                                                                                                                                                                                     | 11.25                                                                                                                                                                                                                                                                                                                                                                                                                                                                                                                                                   | (m) ABOVE GRADE                                                                                                                                                                                                                                                                                               | [A] 1.4.1.2. &<br>3.2.1.1.                                              |  |
| 3.08                 | HIGH BUILDING                                                      |                                                                                                                                                                                                                                                                                                                                                                                                                                                                                                                                                                                                                                                                                                                                                                                                                                                                                                                                                                                                                                                                                                                                                                                                                                                                                                                                                                                                                                                                                                                                                                                                                                                                                                                                                                                                                                                                                                                                                                                                                                                                                                                                | No                                                                                                                                                                                                                                                                                                                                                                                                                                                                                                                                                                                                                                                                                                                                                                                                                                                                                                                                                                                                                                                                                                                                                                                                                                                                                                                                                                                                                   | STORET                                                                                                                                       | BEOW GIV                                                                                                 | (DL                                                                                                                                                                                                                                                                                                                                                                                                                                                                                                                                                                                                                                                                                                                                                                                                                                                                                                                                                                                                                                                                                                                                                                                                                                                                                                                                                                                                                                                                                                                                                                                                                                                                                                                                                                                                                                                                                                                                                                                                                                                                                                                            |                                                                                                                                                                                     |                                                                                                                                                                                                                                                                                                                                                                                                                                                                                                                                                         |                                                                                                                                                                                                                                                                                                               | 3.2.6                                                                   |  |
| 3.09                 | NUMBER OF STR<br>FIREFIGHTER AC                                    |                                                                                                                                                                                                                                                                                                                                                                                                                                                                                                                                                                                                                                                                                                                                                                                                                                                                                                                                                                                                                                                                                                                                                                                                                                                                                                                                                                                                                                                                                                                                                                                                                                                                                                                                                                                                                                                                                                                                                                                                                                                                                                                                | -                                                                                                                                                                                                                                                                                                                                                                                                                                                                                                                                                                                                                                                                                                                                                                                                                                                                                                                                                                                                                                                                                                                                                                                                                                                                                                                                                                                                                    | STREET(S                                                                                                                                     | 5)                                                                                                       |                                                                                                                                                                                                                                                                                                                                                                                                                                                                                                                                                                                                                                                                                                                                                                                                                                                                                                                                                                                                                                                                                                                                                                                                                                                                                                                                                                                                                                                                                                                                                                                                                                                                                                                                                                                                                                                                                                                                                                                                                                                                                                                                |                                                                                                                                                                                     |                                                                                                                                                                                                                                                                                                                                                                                                                                                                                                                                                         |                                                                                                                                                                                                                                                                                                               | 3.2.2.10. & 3.2.5.                                                      |  |
| 3.10                 | BUILDING CLAS                                                      | SIFICATION                                                                                                                                                                                                                                                                                                                                                                                                                                                                                                                                                                                                                                                                                                                                                                                                                                                                                                                                                                                                                                                                                                                                                                                                                                                                                                                                                                                                                                                                                                                                                                                                                                                                                                                                                                                                                                                                                                                                                                                                                                                                                                                     | 3.2.2.79.                                                                                                                                                                                                                                                                                                                                                                                                                                                                                                                                                                                                                                                                                                                                                                                                                                                                                                                                                                                                                                                                                                                                                                                                                                                                                                                                                                                                            | Group F, I                                                                                                                                   | Division 3, up                                                                                           | to 2 Storeys, Sp                                                                                                                                                                                                                                                                                                                                                                                                                                                                                                                                                                                                                                                                                                                                                                                                                                                                                                                                                                                                                                                                                                                                                                                                                                                                                                                                                                                                                                                                                                                                                                                                                                                                                                                                                                                                                                                                                                                                                                                                                                                                                                               | rinklered                                                                                                                                                                           |                                                                                                                                                                                                                                                                                                                                                                                                                                                                                                                                                         |                                                                                                                                                                                                                                                                                                               | 3.2.2.20-83.                                                            |  |
|                      | (SIZE AND CONSTRU                                                  |                                                                                                                                                                                                                                                                                                                                                                                                                                                                                                                                                                                                                                                                                                                                                                                                                                                                                                                                                                                                                                                                                                                                                                                                                                                                                                                                                                                                                                                                                                                                                                                                                                                                                                                                                                                                                                                                                                                                                                                                                                                                                                                                | 3.2.2.56. Group D, up to 2 Storeys, Sprinklered                                                                                                                                                                                                                                                                                                                                                                                                                                                                                                                                                                                                                                                                                                                                                                                                                                                                                                                                                                                                                                                                                                                                                                                                                                                                                                                                                                      |                                                                                                                                              |                                                                                                          |                                                                                                                                                                                                                                                                                                                                                                                                                                                                                                                                                                                                                                                                                                                                                                                                                                                                                                                                                                                                                                                                                                                                                                                                                                                                                                                                                                                                                                                                                                                                                                                                                                                                                                                                                                                                                                                                                                                                                                                                                                                                                                                                |                                                                                                                                                                                     |                                                                                                                                                                                                                                                                                                                                                                                                                                                                                                                                                         |                                                                                                                                                                                                                                                                                                               |                                                                         |  |
| 121.2                |                                                                    |                                                                                                                                                                                                                                                                                                                                                                                                                                                                                                                                                                                                                                                                                                                                                                                                                                                                                                                                                                                                                                                                                                                                                                                                                                                                                                                                                                                                                                                                                                                                                                                                                                                                                                                                                                                                                                                                                                                                                                                                                                                                                                                                | 3.2.2.48                                                                                                                                                                                                                                                                                                                                                                                                                                                                                                                                                                                                                                                                                                                                                                                                                                                                                                                                                                                                                                                                                                                                                                                                                                                                                                                                                                                                             | Group C,                                                                                                                                     |                                                                                                          | rs, Sprinklered                                                                                                                                                                                                                                                                                                                                                                                                                                                                                                                                                                                                                                                                                                                                                                                                                                                                                                                                                                                                                                                                                                                                                                                                                                                                                                                                                                                                                                                                                                                                                                                                                                                                                                                                                                                                                                                                                                                                                                                                                                                                                                                |                                                                                                                                                                                     |                                                                                                                                                                                                                                                                                                                                                                                                                                                                                                                                                         |                                                                                                                                                                                                                                                                                                               |                                                                         |  |
| 3.11                 | SPRINKLER SYS                                                      | STEM                                                                                                                                                                                                                                                                                                                                                                                                                                                                                                                                                                                                                                                                                                                                                                                                                                                                                                                                                                                                                                                                                                                                                                                                                                                                                                                                                                                                                                                                                                                                                                                                                                                                                                                                                                                                                                                                                                                                                                                                                                                                                                                           | Required DESCRIBE                                                                                                                                                                                                                                                                                                                                                                                                                                                                                                                                                                                                                                                                                                                                                                                                                                                                                                                                                                                                                                                                                                                                                                                                                                                                                                                                                                                                    | The New                                                                                                                                      |                                                                                                          | PROVIDED:                                                                                                                                                                                                                                                                                                                                                                                                                                                                                                                                                                                                                                                                                                                                                                                                                                                                                                                                                                                                                                                                                                                                                                                                                                                                                                                                                                                                                                                                                                                                                                                                                                                                                                                                                                                                                                                                                                                                                                                                                                                                                                                      | Entire Building<br>d. Wet System N                                                                                                                                                  | NEPA 13                                                                                                                                                                                                                                                                                                                                                                                                                                                                                                                                                 |                                                                                                                                                                                                                                                                                                               | 3.2.1.5. &<br>3.2.2.17.                                                 |  |
|                      |                                                                    |                                                                                                                                                                                                                                                                                                                                                                                                                                                                                                                                                                                                                                                                                                                                                                                                                                                                                                                                                                                                                                                                                                                                                                                                                                                                                                                                                                                                                                                                                                                                                                                                                                                                                                                                                                                                                                                                                                                                                                                                                                                                                                                                |                                                                                                                                                                                                                                                                                                                                                                                                                                                                                                                                                                                                                                                                                                                                                                                                                                                                                                                                                                                                                                                                                                                                                                                                                                                                                                                                                                                                                      |                                                                                                                                              |                                                                                                          | ing w ill not be S                                                                                                                                                                                                                                                                                                                                                                                                                                                                                                                                                                                                                                                                                                                                                                                                                                                                                                                                                                                                                                                                                                                                                                                                                                                                                                                                                                                                                                                                                                                                                                                                                                                                                                                                                                                                                                                                                                                                                                                                                                                                                                             |                                                                                                                                                                                     |                                                                                                                                                                                                                                                                                                                                                                                                                                                                                                                                                         |                                                                                                                                                                                                                                                                                                               |                                                                         |  |
| 3.12                 | STANDPIPE SYS                                                      | STEM                                                                                                                                                                                                                                                                                                                                                                                                                                                                                                                                                                                                                                                                                                                                                                                                                                                                                                                                                                                                                                                                                                                                                                                                                                                                                                                                                                                                                                                                                                                                                                                                                                                                                                                                                                                                                                                                                                                                                                                                                                                                                                                           | Not Required                                                                                                                                                                                                                                                                                                                                                                                                                                                                                                                                                                                                                                                                                                                                                                                                                                                                                                                                                                                                                                                                                                                                                                                                                                                                                                                                                                                                         |                                                                                                                                              |                                                                                                          |                                                                                                                                                                                                                                                                                                                                                                                                                                                                                                                                                                                                                                                                                                                                                                                                                                                                                                                                                                                                                                                                                                                                                                                                                                                                                                                                                                                                                                                                                                                                                                                                                                                                                                                                                                                                                                                                                                                                                                                                                                                                                                                                |                                                                                                                                                                                     |                                                                                                                                                                                                                                                                                                                                                                                                                                                                                                                                                         |                                                                                                                                                                                                                                                                                                               | 3.2.9.                                                                  |  |
| 3.13                 | FIRE ALARM SY                                                      |                                                                                                                                                                                                                                                                                                                                                                                                                                                                                                                                                                                                                                                                                                                                                                                                                                                                                                                                                                                                                                                                                                                                                                                                                                                                                                                                                                                                                                                                                                                                                                                                                                                                                                                                                                                                                                                                                                                                                                                                                                                                                                                                | Required                                                                                                                                                                                                                                                                                                                                                                                                                                                                                                                                                                                                                                                                                                                                                                                                                                                                                                                                                                                                                                                                                                                                                                                                                                                                                                                                                                                                             |                                                                                                                                              |                                                                                                          | 7                                                                                                                                                                                                                                                                                                                                                                                                                                                                                                                                                                                                                                                                                                                                                                                                                                                                                                                                                                                                                                                                                                                                                                                                                                                                                                                                                                                                                                                                                                                                                                                                                                                                                                                                                                                                                                                                                                                                                                                                                                                                                                                              | YPE PROVIDED                                                                                                                                                                        | Single Stage                                                                                                                                                                                                                                                                                                                                                                                                                                                                                                                                            |                                                                                                                                                                                                                                                                                                               | 3.2.4.                                                                  |  |
| 3.14                 | WATER SERVICE<br>SUPPLY IS A DEC                                   |                                                                                                                                                                                                                                                                                                                                                                                                                                                                                                                                                                                                                                                                                                                                                                                                                                                                                                                                                                                                                                                                                                                                                                                                                                                                                                                                                                                                                                                                                                                                                                                                                                                                                                                                                                                                                                                                                                                                                                                                                                                                                                                                | Yes                                                                                                                                                                                                                                                                                                                                                                                                                                                                                                                                                                                                                                                                                                                                                                                                                                                                                                                                                                                                                                                                                                                                                                                                                                                                                                                                                                                                                  |                                                                                                                                              |                                                                                                          |                                                                                                                                                                                                                                                                                                                                                                                                                                                                                                                                                                                                                                                                                                                                                                                                                                                                                                                                                                                                                                                                                                                                                                                                                                                                                                                                                                                                                                                                                                                                                                                                                                                                                                                                                                                                                                                                                                                                                                                                                                                                                                                                |                                                                                                                                                                                     |                                                                                                                                                                                                                                                                                                                                                                                                                                                                                                                                                         |                                                                                                                                                                                                                                                                                                               |                                                                         |  |
| 3.15                 | CONSTRUCTION                                                       | ITYPE                                                                                                                                                                                                                                                                                                                                                                                                                                                                                                                                                                                                                                                                                                                                                                                                                                                                                                                                                                                                                                                                                                                                                                                                                                                                                                                                                                                                                                                                                                                                                                                                                                                                                                                                                                                                                                                                                                                                                                                                                                                                                                                          | RESTRICTIONS                                                                                                                                                                                                                                                                                                                                                                                                                                                                                                                                                                                                                                                                                                                                                                                                                                                                                                                                                                                                                                                                                                                                                                                                                                                                                                                                                                                                         |                                                                                                                                              | ole Permitted                                                                                            |                                                                                                                                                                                                                                                                                                                                                                                                                                                                                                                                                                                                                                                                                                                                                                                                                                                                                                                                                                                                                                                                                                                                                                                                                                                                                                                                                                                                                                                                                                                                                                                                                                                                                                                                                                                                                                                                                                                                                                                                                                                                                                                                |                                                                                                                                                                                     |                                                                                                                                                                                                                                                                                                                                                                                                                                                                                                                                                         |                                                                                                                                                                                                                                                                                                               | 3.2.2.2.2083.                                                           |  |
| 16                   | IMPORTANCE CA                                                      | A TECODY                                                                                                                                                                                                                                                                                                                                                                                                                                                                                                                                                                                                                                                                                                                                                                                                                                                                                                                                                                                                                                                                                                                                                                                                                                                                                                                                                                                                                                                                                                                                                                                                                                                                                                                                                                                                                                                                                                                                                                                                                                                                                                                       | ACTUAL Post-Disaster                                                                                                                                                                                                                                                                                                                                                                                                                                                                                                                                                                                                                                                                                                                                                                                                                                                                                                                                                                                                                                                                                                                                                                                                                                                                                                                                                                                                 | Noncombi                                                                                                                                     | ustible                                                                                                  |                                                                                                                                                                                                                                                                                                                                                                                                                                                                                                                                                                                                                                                                                                                                                                                                                                                                                                                                                                                                                                                                                                                                                                                                                                                                                                                                                                                                                                                                                                                                                                                                                                                                                                                                                                                                                                                                                                                                                                                                                                                                                                                                | HEAVY I                                                                                                                                                                             | IMBER CONSTRUCTION                                                                                                                                                                                                                                                                                                                                                                                                                                                                                                                                      | N/A                                                                                                                                                                                                                                                                                                           | 3.2.1.4.<br>4.1.2.1.(3),                                                |  |
|                      | 7-00-0000 - 10000 - 10000 - 10000 - 10000 - 10000                  | - 16 VIOL - 16 V | DOT GEODINE GLAVE STORY OF THE STORY                                                                                                                                                                                                                                                                                                                                                                                                                                                                                                                                                                                                                                                                                                                                                                                                                                                                                                                                                                                                                                                                                                                                                                                                                                                                                                                                                                                 |                                                                                                                                              |                                                                                                          |                                                                                                                                                                                                                                                                                                                                                                                                                                                                                                                                                                                                                                                                                                                                                                                                                                                                                                                                                                                                                                                                                                                                                                                                                                                                                                                                                                                                                                                                                                                                                                                                                                                                                                                                                                                                                                                                                                                                                                                                                                                                                                                                | =                                                                                                                                                                                   |                                                                                                                                                                                                                                                                                                                                                                                                                                                                                                                                                         |                                                                                                                                                                                                                                                                                                               |                                                                         |  |
|                      |                                                                    | RD INDEX (I_F_S_(0.2)) =                                                                                                                                                                                                                                                                                                                                                                                                                                                                                                                                                                                                                                                                                                                                                                                                                                                                                                                                                                                                                                                                                                                                                                                                                                                                                                                                                                                                                                                                                                                                                                                                                                                                                                                                                                                                                                                                                                                                                                                                                                                                                                       | 0.00                                                                                                                                                                                                                                                                                                                                                                                                                                                                                                                                                                                                                                                                                                                                                                                                                                                                                                                                                                                                                                                                                                                                                                                                                                                                                                                                                                                                                 | ) Seismic D                                                                                                                                  | Desian Not Re                                                                                            | guired for Table                                                                                                                                                                                                                                                                                                                                                                                                                                                                                                                                                                                                                                                                                                                                                                                                                                                                                                                                                                                                                                                                                                                                                                                                                                                                                                                                                                                                                                                                                                                                                                                                                                                                                                                                                                                                                                                                                                                                                                                                                                                                                                               | -<br>4.1.8.18. Items 6                                                                                                                                                              | 6 to 21                                                                                                                                                                                                                                                                                                                                                                                                                                                                                                                                                 |                                                                                                                                                                                                                                                                                                               | T4.1.2.1.B.                                                             |  |
|                      | OCCUPANT LOA                                                       | RD INDEX (I <sub>E</sub> F <sub>a</sub> S <sub>a</sub> (0.2)) =                                                                                                                                                                                                                                                                                                                                                                                                                                                                                                                                                                                                                                                                                                                                                                                                                                                                                                                                                                                                                                                                                                                                                                                                                                                                                                                                                                                                                                                                                                                                                                                                                                                                                                                                                                                                                                                                                                                                                                                                                                                                | FLOOR                                                                                                                                                                                                                                                                                                                                                                                                                                                                                                                                                                                                                                                                                                                                                                                                                                                                                                                                                                                                                                                                                                                                                                                                                                                                                                                                                                                                                | ) Seismic [                                                                                                                                  |                                                                                                          |                                                                                                                                                                                                                                                                                                                                                                                                                                                                                                                                                                                                                                                                                                                                                                                                                                                                                                                                                                                                                                                                                                                                                                                                                                                                                                                                                                                                                                                                                                                                                                                                                                                                                                                                                                                                                                                                                                                                                                                                                                                                                                                                | -<br>4.1.8.18. Items (                                                                                                                                                              | 6 to 21 BASED ON                                                                                                                                                                                                                                                                                                                                                                                                                                                                                                                                        | OCCUPANT LOAD                                                                                                                                                                                                                                                                                                 | T4.1.2.1.B.<br>4.1.8.18.(1)                                             |  |
|                      | OCCUPANT LOA                                                       |                                                                                                                                                                                                                                                                                                                                                                                                                                                                                                                                                                                                                                                                                                                                                                                                                                                                                                                                                                                                                                                                                                                                                                                                                                                                                                                                                                                                                                                                                                                                                                                                                                                                                                                                                                                                                                                                                                                                                                                                                                                                                                                                |                                                                                                                                                                                                                                                                                                                                                                                                                                                                                                                                                                                                                                                                                                                                                                                                                                                                                                                                                                                                                                                                                                                                                                                                                                                                                                                                                                                                                      | ) Seismic [                                                                                                                                  | -                                                                                                        | quired for Table  OCCUPANCY T  Office - D                                                                                                                                                                                                                                                                                                                                                                                                                                                                                                                                                                                                                                                                                                                                                                                                                                                                                                                                                                                                                                                                                                                                                                                                                                                                                                                                                                                                                                                                                                                                                                                                                                                                                                                                                                                                                                                                                                                                                                                                                                                                                      |                                                                                                                                                                                     |                                                                                                                                                                                                                                                                                                                                                                                                                                                                                                                                                         | OCCUPANT LOAD (PERSONS)                                                                                                                                                                                                                                                                                       | T4.1.2.1.B.                                                             |  |
|                      | OCCUPANT LOA                                                       |                                                                                                                                                                                                                                                                                                                                                                                                                                                                                                                                                                                                                                                                                                                                                                                                                                                                                                                                                                                                                                                                                                                                                                                                                                                                                                                                                                                                                                                                                                                                                                                                                                                                                                                                                                                                                                                                                                                                                                                                                                                                                                                                | FLOOR<br>LEVEL/AREA                                                                                                                                                                                                                                                                                                                                                                                                                                                                                                                                                                                                                                                                                                                                                                                                                                                                                                                                                                                                                                                                                                                                                                                                                                                                                                                                                                                                  | ) Seismic [                                                                                                                                  |                                                                                                          | OCCUPANCY T                                                                                                                                                                                                                                                                                                                                                                                                                                                                                                                                                                                                                                                                                                                                                                                                                                                                                                                                                                                                                                                                                                                                                                                                                                                                                                                                                                                                                                                                                                                                                                                                                                                                                                                                                                                                                                                                                                                                                                                                                                                                                                                    | YPE                                                                                                                                                                                 | BASED ON                                                                                                                                                                                                                                                                                                                                                                                                                                                                                                                                                | (PERSONS)                                                                                                                                                                                                                                                                                                     | T4.1.2.1.B.<br>4.1.8.18.(1)                                             |  |
|                      | OCCUPANT LOA                                                       |                                                                                                                                                                                                                                                                                                                                                                                                                                                                                                                                                                                                                                                                                                                                                                                                                                                                                                                                                                                                                                                                                                                                                                                                                                                                                                                                                                                                                                                                                                                                                                                                                                                                                                                                                                                                                                                                                                                                                                                                                                                                                                                                | FLOOR<br>LEVEL/AREA<br>Ground Floor<br>Ground Floor<br>Mezzanine                                                                                                                                                                                                                                                                                                                                                                                                                                                                                                                                                                                                                                                                                                                                                                                                                                                                                                                                                                                                                                                                                                                                                                                                                                                                                                                                                     | ) Seismic [                                                                                                                                  |                                                                                                          | OCCUPANCY TO Office - D Apparatus Bay Dorms - C                                                                                                                                                                                                                                                                                                                                                                                                                                                                                                                                                                                                                                                                                                                                                                                                                                                                                                                                                                                                                                                                                                                                                                                                                                                                                                                                                                                                                                                                                                                                                                                                                                                                                                                                                                                                                                                                                                                                                                                                                                                                                | YPE                                                                                                                                                                                 | BASED ON  Design of space  Design of space  Design of space                                                                                                                                                                                                                                                                                                                                                                                                                                                                                             | (PERSONS)                                                                                                                                                                                                                                                                                                     | T4.1.2.1.B.<br>4.1.8.18.(1)                                             |  |
|                      | OCCUPANT LOA                                                       |                                                                                                                                                                                                                                                                                                                                                                                                                                                                                                                                                                                                                                                                                                                                                                                                                                                                                                                                                                                                                                                                                                                                                                                                                                                                                                                                                                                                                                                                                                                                                                                                                                                                                                                                                                                                                                                                                                                                                                                                                                                                                                                                | FLOOR<br>LEVEL/AREA<br>Ground Floor<br>Ground Floor                                                                                                                                                                                                                                                                                                                                                                                                                                                                                                                                                                                                                                                                                                                                                                                                                                                                                                                                                                                                                                                                                                                                                                                                                                                                                                                                                                  | ) Seismic [                                                                                                                                  |                                                                                                          | OCCUPANCY T<br>Office - D<br>Apparatus Bay                                                                                                                                                                                                                                                                                                                                                                                                                                                                                                                                                                                                                                                                                                                                                                                                                                                                                                                                                                                                                                                                                                                                                                                                                                                                                                                                                                                                                                                                                                                                                                                                                                                                                                                                                                                                                                                                                                                                                                                                                                                                                     | YPE<br>- F3                                                                                                                                                                         | BASED ON Design of space Design of space                                                                                                                                                                                                                                                                                                                                                                                                                                                                                                                | (PERSONS) 5                                                                                                                                                                                                                                                                                                   | T4.1.2.1.B.<br>4.1.8.18.(1)                                             |  |
|                      | OCCUPANT LOA                                                       |                                                                                                                                                                                                                                                                                                                                                                                                                                                                                                                                                                                                                                                                                                                                                                                                                                                                                                                                                                                                                                                                                                                                                                                                                                                                                                                                                                                                                                                                                                                                                                                                                                                                                                                                                                                                                                                                                                                                                                                                                                                                                                                                | FLOOR<br>LEVEL/AREA<br>Ground Floor<br>Ground Floor<br>Mezzanine<br>Mezzanine<br>Storage Garage                                                                                                                                                                                                                                                                                                                                                                                                                                                                                                                                                                                                                                                                                                                                                                                                                                                                                                                                                                                                                                                                                                                                                                                                                                                                                                                      | ) Seismic [                                                                                                                                  |                                                                                                          | OCCUPANCY TO Office - Do Apparatus Bay Dorms - Co Storage - F3                                                                                                                                                                                                                                                                                                                                                                                                                                                                                                                                                                                                                                                                                                                                                                                                                                                                                                                                                                                                                                                                                                                                                                                                                                                                                                                                                                                                                                                                                                                                                                                                                                                                                                                                                                                                                                                                                                                                                                                                                                                                 | YPE<br>- F3                                                                                                                                                                         | BASED ON  Design of space  Design of space  Design of space  Design of space                                                                                                                                                                                                                                                                                                                                                                                                                                                                            | (PERSONS)  5  - 4                                                                                                                                                                                                                                                                                             | T4.1.2.1.B.<br>4.1.8.18.(1)                                             |  |
|                      |                                                                    | AD                                                                                                                                                                                                                                                                                                                                                                                                                                                                                                                                                                                                                                                                                                                                                                                                                                                                                                                                                                                                                                                                                                                                                                                                                                                                                                                                                                                                                                                                                                                                                                                                                                                                                                                                                                                                                                                                                                                                                                                                                                                                                                                             | FLOOR LEVEL/AREA Ground Floor Ground Floor Mezzanine Mezzanine Storage Garage                                                                                                                                                                                                                                                                                                                                                                                                                                                                                                                                                                                                                                                                                                                                                                                                                                                                                                                                                                                                                                                                                                                                                                                                                                                                                                                                        | ) Seismic [                                                                                                                                  |                                                                                                          | OCCUPANCY TO Office - Do Apparatus Bay Dorms - Co Storage - F3 Storage Garage                                                                                                                                                                                                                                                                                                                                                                                                                                                                                                                                                                                                                                                                                                                                                                                                                                                                                                                                                                                                                                                                                                                                                                                                                                                                                                                                                                                                                                                                                                                                                                                                                                                                                                                                                                                                                                                                                                                                                                                                                                                  | YPE<br>- F3<br>e - F3                                                                                                                                                               | BASED ON  Design of space -                                                                                                                                                                                                                                                                                                                                                                                                                                                             | (PERSONS) 5                                                                                                                                                                                                                                                                                                   | T4.1.2.1.B. 4.1.8.18.(1) 3.1.17.                                        |  |
| 3.19                 | BARRIER-FREE I                                                     | DESIGN                                                                                                                                                                                                                                                                                                                                                                                                                                                                                                                                                                                                                                                                                                                                                                                                                                                                                                                                                                                                                                                                                                                                                                                                                                                                                                                                                                                                                                                                                                                                                                                                                                                                                                                                                                                                                                                                                                                                                                                                                                                                                                                         | FLOOR<br>LEVEL/AREA<br>Ground Floor<br>Ground Floor<br>Mezzanine<br>Mezzanine<br>Storage Garage                                                                                                                                                                                                                                                                                                                                                                                                                                                                                                                                                                                                                                                                                                                                                                                                                                                                                                                                                                                                                                                                                                                                                                                                                                                                                                                      | ) Seismic [                                                                                                                                  |                                                                                                          | OCCUPANCY TO Office - Do Apparatus Bay Dorms - Co Storage - F3 Storage Garage                                                                                                                                                                                                                                                                                                                                                                                                                                                                                                                                                                                                                                                                                                                                                                                                                                                                                                                                                                                                                                                                                                                                                                                                                                                                                                                                                                                                                                                                                                                                                                                                                                                                                                                                                                                                                                                                                                                                                                                                                                                  | YPE<br>- F3<br>e - F3                                                                                                                                                               | BASED ON  Design of space  Design of space  Design of space  Design of space                                                                                                                                                                                                                                                                                                                                                                                                                                                                            | (PERSONS)  5  - 4                                                                                                                                                                                                                                                                                             | T4.1.2.1.B. 4.1.8.18.(1) 3.1.17.  3.8. 3.3.1.2. &                       |  |
| 3.19                 | BARRIER-FREE I<br>HAZARDOUS SI<br>REQUIRED FIRE                    | DESIGN<br>JBSTANCES                                                                                                                                                                                                                                                                                                                                                                                                                                                                                                                                                                                                                                                                                                                                                                                                                                                                                                                                                                                                                                                                                                                                                                                                                                                                                                                                                                                                                                                                                                                                                                                                                                                                                                                                                                                                                                                                                                                                                                                                                                                                                                            | FLOOR LEVEL/AREA Ground Floor Ground Floor Mezzanine Mezzanine Storage Garage TOTAL Yes No                                                                                                                                                                                                                                                                                                                                                                                                                                                                                                                                                                                                                                                                                                                                                                                                                                                                                                                                                                                                                                                                                                                                                                                                                                                                                                                           |                                                                                                                                              |                                                                                                          | OCCUPANCY TO Office - Do Apparatus Bay Dorms - Co Storage - F3 Storage Garage                                                                                                                                                                                                                                                                                                                                                                                                                                                                                                                                                                                                                                                                                                                                                                                                                                                                                                                                                                                                                                                                                                                                                                                                                                                                                                                                                                                                                                                                                                                                                                                                                                                                                                                                                                                                                                                                                                                                                                                                                                                  | YPE - F3 e - F3 eas and Training                                                                                                                                                    | BASED ON  Design of space -  are Accessible.                                                                                                                                                                                                                                                                                                                                                                                                                                            | (PERSONS)  5  - 4   9  NONCOMBUSTIBLE IN                                                                                                                                                                                                                                                                      | T4.1.2.1.B. 4.1.8.18.(1) 3.1.17.  3.8. 3.3.1.2. & 3.3.1.19. 3.2.2.2083, |  |
| 3.19                 | BARRIER-FREE I<br>HAZARDOUS SI                                     | DESIGN<br>JBSTANCES                                                                                                                                                                                                                                                                                                                                                                                                                                                                                                                                                                                                                                                                                                                                                                                                                                                                                                                                                                                                                                                                                                                                                                                                                                                                                                                                                                                                                                                                                                                                                                                                                                                                                                                                                                                                                                                                                                                                                                                                                                                                                                            | FLOOR LEVEL/AREA Ground Floor Ground Floor Mezzanine Mezzanine Storage Garage TOTAL Yes                                                                                                                                                                                                                                                                                                                                                                                                                                                                                                                                                                                                                                                                                                                                                                                                                                                                                                                                                                                                                                                                                                                                                                                                                                                                                                                              | SEMBLY                                                                                                                                       |                                                                                                          | OCCUPANCY TO Office - Do Apparatus Bay Dorms - Co Storage - F3 Storage Garage                                                                                                                                                                                                                                                                                                                                                                                                                                                                                                                                                                                                                                                                                                                                                                                                                                                                                                                                                                                                                                                                                                                                                                                                                                                                                                                                                                                                                                                                                                                                                                                                                                                                                                                                                                                                                                                                                                                                                                                                                                                  | YPE<br>- F3<br>e - F3                                                                                                                                                               | BASED ON  Design of space                                                                                                                                                                                                                                                                                                                                                                                                                                                               | (PERSONS)  5  4  -  9                                                                                                                                                                                                                                                                                         | T4.1.2.1.B.  4.1.8.18.(1)  3.1.17.  3.8.  3.3.1.2. &  3.3.1.19.         |  |
| 3.19                 | BARRIER-FREE I<br>HAZARDOUS SI<br>REQUIRED FIRE                    | DESIGN<br>JBSTANCES                                                                                                                                                                                                                                                                                                                                                                                                                                                                                                                                                                                                                                                                                                                                                                                                                                                                                                                                                                                                                                                                                                                                                                                                                                                                                                                                                                                                                                                                                                                                                                                                                                                                                                                                                                                                                                                                                                                                                                                                                                                                                                            | FLOOR LEVEL/AREA Ground Floor Ground Floor Mezzanine Mezzanine Storage Garage TOTAL Yes No HORIZONTAL ASS                                                                                                                                                                                                                                                                                                                                                                                                                                                                                                                                                                                                                                                                                                                                                                                                                                                                                                                                                                                                                                                                                                                                                                                                                                                                                                            | SEMBLY                                                                                                                                       |                                                                                                          | OCCUPANCY TO Office - Do Apparatus Bay Dorms - Co Storage - F3 Storage Garage                                                                                                                                                                                                                                                                                                                                                                                                                                                                                                                                                                                                                                                                                                                                                                                                                                                                                                                                                                                                                                                                                                                                                                                                                                                                                                                                                                                                                                                                                                                                                                                                                                                                                                                                                                                                                                                                                                                                                                                                                                                  | YPE - F3 e - F3 eas and Training RATING (H)                                                                                                                                         | BASED ON  Design of space -  are Accessible.                                                                                                                                                                                                                                                                                                                                                                                                                                            | (PERSONS)  5  - 4   9  NONCOMBUSTIBLE IN                                                                                                                                                                                                                                                                      | T4.1.2.1.B. 4.1.8.18.(1) 3.1.17.  3.8. 3.3.1.2. & 3.3.1.19. 3.2.2.2083, |  |
| 3.19                 | BARRIER-FREE I<br>HAZARDOUS SI<br>REQUIRED FIRE                    | DESIGN<br>JBSTANCES                                                                                                                                                                                                                                                                                                                                                                                                                                                                                                                                                                                                                                                                                                                                                                                                                                                                                                                                                                                                                                                                                                                                                                                                                                                                                                                                                                                                                                                                                                                                                                                                                                                                                                                                                                                                                                                                                                                                                                                                                                                                                                            | FLOOR LEVEL/AREA Ground Floor Ground Floor Mezzanine Mezzanine Storage Garage  TOTAL Yes No HORIZONTAL ASS FLOORS OVER BS FLOORS MEZZANINE                                                                                                                                                                                                                                                                                                                                                                                                                                                                                                                                                                                                                                                                                                                                                                                                                                                                                                                                                                                                                                                                                                                                                                                                                                                                           | SEMBLY                                                                                                                                       |                                                                                                          | OCCUPANCY TO Office - Do Apparatus Bay Dorms - Co Storage - F3 Storage Garage                                                                                                                                                                                                                                                                                                                                                                                                                                                                                                                                                                                                                                                                                                                                                                                                                                                                                                                                                                                                                                                                                                                                                                                                                                                                                                                                                                                                                                                                                                                                                                                                                                                                                                                                                                                                                                                                                                                                                                                                                                                  | YPE - F3 e - F3 eas and Training RATING (H) N/A 0.75 0.75                                                                                                                           | BASED ON  Design of space                                                                                                                                                                                                                                                                                                                                                                                                                                                               | (PERSONS)  5  4  -  9  NONCOMBUSTIBLE IN LIEU OF RATING?  -                                                                                                                                                                                                                                                   | T4.1.2.1.B. 4.1.8.18.(1) 3.1.17.  3.8. 3.3.1.2. & 3.3.1.19. 3.2.2.2083, |  |
| 3.19                 | BARRIER-FREE I<br>HAZARDOUS SI<br>REQUIRED FIRE                    | DESIGN<br>JBSTANCES                                                                                                                                                                                                                                                                                                                                                                                                                                                                                                                                                                                                                                                                                                                                                                                                                                                                                                                                                                                                                                                                                                                                                                                                                                                                                                                                                                                                                                                                                                                                                                                                                                                                                                                                                                                                                                                                                                                                                                                                                                                                                                            | FLOOR LEVEL/AREA Ground Floor Ground Floor Mezzanine Mezzanine Storage Garage  TOTAL Yes No HORIZONTAL ASS FLOORS OVER BS                                                                                                                                                                                                                                                                                                                                                                                                                                                                                                                                                                                                                                                                                                                                                                                                                                                                                                                                                                                                                                                                                                                                                                                                                                                                                            | SEMBLY                                                                                                                                       |                                                                                                          | OCCUPANCY TO Office - D Apparatus Bay Dorms - C Storage - F3 Storage Garage                                                                                                                                                                                                                                                                                                                                                                                                                                                                                                                                                                                                                                                                                                                                                                                                                                                                                                                                                                                                                                                                                                                                                                                                                                                                                                                                                                                                                                                                                                                                                                                                                                                                                                                                                                                                                                                                                                                                                                                                                                                    | PE - F3                                                                                                                                          | BASED ON  Design of space  -  are Accessible.  SUPPORTING  ASSEMBLY (H)                                                                                                                                                                                                                                                                                                                                                                                                             | (PERSONS)  5  4  -  9  NONCOMBUSTIBLE IN LIEU OF RATING?  - YES                                                                                                                                                                                                                                               | T4.1.2.1.B. 4.1.8.18.(1) 3.1.17.  3.8. 3.3.1.2. & 3.3.1.19. 3.2.2.2083, |  |
| 3. <u>19</u><br>3.20 | BARRIER-FREE I<br>HAZARDOUS SI<br>REQUIRED FIRE                    | DESIGN  JBSTANCES  RESISTANCE                                                                                                                                                                                                                                                                                                                                                                                                                                                                                                                                                                                                                                                                                                                                                                                                                                                                                                                                                                                                                                                                                                                                                                                                                                                                                                                                                                                                                                                                                                                                                                                                                                                                                                                                                                                                                                                                                                                                                                                                                                                                                                  | FLOOR LEVEL/AREA Ground Floor Ground Floor Mezzanine Mezzanine Storage Garage  TOTAL Yes No HORIZONTAL ASS FLOORS OVER BS FLOORS MEZZANINE                                                                                                                                                                                                                                                                                                                                                                                                                                                                                                                                                                                                                                                                                                                                                                                                                                                                                                                                                                                                                                                                                                                                                                                                                                                                           | SEWBLY                                                                                                                                       |                                                                                                          | OCCUPANCY TO Office - Do Apparatus Bay Dorms - Co Storage - F3 Storage Garage                                                                                                                                                                                                                                                                                                                                                                                                                                                                                                                                                                                                                                                                                                                                                                                                                                                                                                                                                                                                                                                                                                                                                                                                                                                                                                                                                                                                                                                                                                                                                                                                                                                                                                                                                                                                                                                                                                                                                                                                                                                  | YPE - F3 e - F3 eas and Training RATING (H) N/A 0.75 0.75                                                                                                                           | BASED ON  Design of space  -  are Accessible.  SUPPORTING  ASSEMBLY (H)                                                                                                                                                                                                                                                                                                                                                                                                             | (PERSONS)  5  4  -  4  -  9  NONCOMBUSTIBLE IN LIEU OF RATING?  -  YES  YES  -                                                                                                                                                                                                                                | T4.1.2.1.B. 4.1.8.18.(1) 3.1.17.  3.8. 3.3.1.2. & 3.3.1.19. 3.2.2.2083, |  |
| 3. <u>19</u><br>3.20 | BARRIER-FREE I<br>HAZARDOUS SI<br>REQUIRED FIRE I<br>RATINGS       | DESIGN  JBSTANCES  RESISTANCE                                                                                                                                                                                                                                                                                                                                                                                                                                                                                                                                                                                                                                                                                                                                                                                                                                                                                                                                                                                                                                                                                                                                                                                                                                                                                                                                                                                                                                                                                                                                                                                                                                                                                                                                                                                                                                                                                                                                                                                                                                                                                                  | FLOOR LEVEL/AREA Ground Floor Ground Floor Mezzanine Mezzanine Storage Garage  TOTAL Yes No HORIZONTAL ASS FLOORS OVER BS FLOORS MEZZANINE ROOF WALL North - F3 -                                                                                                                                                                                                                                                                                                                                                                                                                                                                                                                                                                                                                                                                                                                                                                                                                                                                                                                                                                                                                                                                                                                                                                                                                                                    | SEMBLY<br>SMIT<br>EBF<br>AREA                                                                                                                | L.D. (m)                                                                                                 | OCCUPANCY TO Office - D Apparatus Bay Dorms - C Storage - F3 Storage Garage                                                                                                                                                                                                                                                                                                                                                                                                                                                                                                                                                                                                                                                                                                                                                                                                                                                                                                                                                                                                                                                                                                                                                                                                                                                                                                                                                                                                                                                                                                                                                                                                                                                                                                                                                                                                                                                                                                                                                                                                                                                    | PE - F3                                                                                                                                          | BASED ON  Design of space                                                                                                                                                                                                                                                                                                                                                                                                                                                           | (PERSONS)  5  4  -  4  -  9  NONCOMBUSTIBLE IN LIEU OF RATING?  -  YES  YES  -                                                                                                                                                                                                                                | 3.8. 3.3.1.2. & 3.2.2.2083, 3.2.1.4.                                    |  |
| 3. <u>19</u><br>3.20 | BARRIER-FREE I HAZARDOUS SI REQUIRED FIRE I RATINGS  SPATIAL SEPAR | DESIGN  UBSTANCES  RESISTANCE                                                                                                                                                                                                                                                                                                                                                                                                                                                                                                                                                                                                                                                                                                                                                                                                                                                                                                                                                                                                                                                                                                                                                                                                                                                                                                                                                                                                                                                                                                                                                                                                                                                                                                                                                                                                                                                                                                                                                                                                                                                                                                  | FLOOR LEVEL/AREA Ground Floor Ground Floor Mezzanine Mezzanine Storage Garage  TOTAL Yes No HORIZONTAL ASS FLOORS OVER BS FLOORS MEZZANINE ROOF  WALL North - F3 - Apparatus Bay                                                                                                                                                                                                                                                                                                                                                                                                                                                                                                                                                                                                                                                                                                                                                                                                                                                                                                                                                                                                                                                                                                                                                                                                                                     | SEMBLY SMT  EBF AREA (m²)                                                                                                                    | All D Occupa                                                                                             | OCCUPANCY TO Office - D Apparatus Bay Dorms - C Storage - F3 Storage Garage ancy Offices are                                                                                                                                                                                                                                                                                                                                                                                                                                                                                                                                                                                                                                                                                                                                                                                                                                                                                                                                                                                                                                                                                                                                                                                                                                                                                                                                                                                                                                                                                                                                                                                                                                                                                                                                                                                                                                                                                                                                                                                                                                   | PE - F3                                                                                                                                          | BASED ON  Design of space  -  are Accessible.  SUPPORTING  ASSEMBLY (H)  0.75  0.75  CONSTRUCTION TY PE                                                                                                                                                                                                                                                                                                                                                                             | (PERSONS)  5  - 4  9  NONCOMBUSTIBLE IN LIEU OF RATING?  - YES YES - CLADDING TY PE                                                                                                                                                                                                                           | 3.8. 3.3.1.2. & 3.2.2.2083, 3.2.1.4.                                    |  |
| 3. <u>19</u><br>3.20 | BARRIER-FREE I HAZARDOUS SI REQUIRED FIRE I RATINGS  SPATIAL SEPAR | DESIGN  JBSTANCES  RESISTANCE  RATION  NEW FIRE STATION                                                                                                                                                                                                                                                                                                                                                                                                                                                                                                                                                                                                                                                                                                                                                                                                                                                                                                                                                                                                                                                                                                                                                                                                                                                                                                                                                                                                                                                                                                                                                                                                                                                                                                                                                                                                                                                                                                                                                                                                                                                                        | FLOOR LEVEL/AREA Ground Floor Ground Floor Mezzanine Mezzanine Storage Garage  TOTAL Yes No HORIZONTAL ASS FLOORS OVER BS FLOORS MEZZANINE ROOF  WALL North - F3 - Apparatus Bay North - D - Office North - C - Dorm                                                                                                                                                                                                                                                                                                                                                                                                                                                                                                                                                                                                                                                                                                                                                                                                                                                                                                                                                                                                                                                                                                                                                                                                 | EBF<br>AREA<br>(m²)<br>201.40<br>41.18<br>42.35                                                                                              | L.D. (m)  9.0 deemed 39.99 39.99                                                                         | OCCUPANCY TO Office - D Apparatus Bay Dorms - C Storage - F3 Storage Garage ancy Offices are 100% 100% 100%                                                                                                                                                                                                                                                                                                                                                                                                                                                                                                                                                                                                                                                                                                                                                                                                                                                                                                                                                                                                                                                                                                                                                                                                                                                                                                                                                                                                                                                                                                                                                                                                                                                                                                                                                                                                                                                                                                                                                                                                                    | PE - F3                                                                                                                                          | BASED ON  Design of space                                                                                                                                                                                                                                                                                                                                                                                                                                                           | (PERSONS)  5  - 4  - 9  NONCOMBUSTIBLE IN LIEU OF RATING? - YES YES - CLADDING TY PE  Combustible Permitted Combustible Permitted Combustible Permitted                                                                                                                                                       | 3.8. 3.3.1.2. & 3.2.2.2083, 3.2.1.4.                                    |  |
| 3. <u>19</u><br>3.20 | BARRIER-FREE I HAZARDOUS SI REQUIRED FIRE I RATINGS  SPATIAL SEPAR | DESIGN  JBSTANCES  RESISTANCE  RATION  NEW FIRE STATION                                                                                                                                                                                                                                                                                                                                                                                                                                                                                                                                                                                                                                                                                                                                                                                                                                                                                                                                                                                                                                                                                                                                                                                                                                                                                                                                                                                                                                                                                                                                                                                                                                                                                                                                                                                                                                                                                                                                                                                                                                                                        | FLOOR LEVEL/AREA Ground Floor Ground Floor Mezzanine Mezzanine Storage Garage  TOTAL Yes No HORIZONTAL ASS FLOORS OVER BS FLOORS MEZZANINE ROOF WALL North - F3 - Apparatus Bay North - D - Office                                                                                                                                                                                                                                                                                                                                                                                                                                                                                                                                                                                                                                                                                                                                                                                                                                                                                                                                                                                                                                                                                                                                                                                                                   | SEMBLY SMT  EBF AREA (m²) 201.40 41.18                                                                                                       | L.D. (m) 9.0 deemed 39.99                                                                                | OCCUPANCY TO Office - D Apparatus Bay Dorms - C Storage - F3 Storage Garage ancy Offices are Percentage 100% 100%                                                                                                                                                                                                                                                                                                                                                                                                                                                                                                                                                                                                                                                                                                                                                                                                                                                                                                                                                                                                                                                                                                                                                                                                                                                                                                                                                                                                                                                                                                                                                                                                                                                                                                                                                                                                                                                                                                                                                                                                              | PE - F3                                                                                                                                          | BASED ON  Design of space  Design of space                                                                                                                                                                                                                                                                                                                                                                                                                                              | (PERSONS)  5  4  4  -  9  NONCOMBUSTIBLE IN LIEU OF RATING?  - YES YES - CLADDING TY PE  Combustible Permitted  Combustible Permitted                                                                                                                                                                         | 3.8. 3.3.1.2. & 3.2.2.2083, 3.2.1.4.                                    |  |
| 3. <u>19</u><br>3.20 | BARRIER-FREE I HAZARDOUS SI REQUIRED FIRE I RATINGS  SPATIAL SEPAR | DESIGN  JBSTANCES  RESISTANCE  RATION  NEW FIRE STATION                                                                                                                                                                                                                                                                                                                                                                                                                                                                                                                                                                                                                                                                                                                                                                                                                                                                                                                                                                                                                                                                                                                                                                                                                                                                                                                                                                                                                                                                                                                                                                                                                                                                                                                                                                                                                                                                                                                                                                                                                                                                        | FLOOR LEVEL/AREA Ground Floor Ground Floor Mezzanine Mezzanine Storage Garage  TOTAL Yes No HORIZONTAL ASS FLOORS OVER BS FLOORS MEZZANINE ROOF WALL North - F3 - Apparatus Bay North - D - Office North - C - Dorm East - D - Office East - C - Dorm East - F3 -                                                                                                                                                                                                                                                                                                                                                                                                                                                                                                                                                                                                                                                                                                                                                                                                                                                                                                                                                                                                                                                                                                                                                    | EBF<br>AREA<br>(m²)<br>201.40<br>41.18<br>42.35<br>107.29                                                                                    | L.D. (m)  9.0 deemed 39.99 39.99 3.60                                                                    | OCCUPANCY TO Office - D Apparatus Bay Dorms - C Storage - F3 Storage Garage ancy Offices are Percentage 100% 100% 100% 26%                                                                                                                                                                                                                                                                                                                                                                                                                                                                                                                                                                                                                                                                                                                                                                                                                                                                                                                                                                                                                                                                                                                                                                                                                                                                                                                                                                                                                                                                                                                                                                                                                                                                                                                                                                                                                                                                                                                                                                                                     | PE - F3                                                                                                                                          | BASED ON  Design of space  -  are Accessible.  SUPPORTING  ASSEMBLY (H)  0.75  0.75  CONSTRUCTION TY PE  Combustible Permitted  Combustible Permitted  Combustible Permitted  Combustible Permitted  Combustible Permitted                                                                                                                                                                                                                                         | (PERSONS)  5  - 4  9  NONCOMBUSTIBLE IN LIEU OF RATING?  - YES YES - CLADDING TY PE  Combustible Permitted Combustible Permitted Combustible Permitted Noncombustible Req'd                                                                                                                                   | 3.8. 3.3.1.2. & 3.2.2.2083, 3.2.1.4.                                    |  |
| 3. <u>19</u><br>3.20 | BARRIER-FREE I HAZARDOUS SI REQUIRED FIRE I RATINGS  SPATIAL SEPAR | DESIGN  JBSTANCES  RESISTANCE  RATION  NEW FIRE STATION                                                                                                                                                                                                                                                                                                                                                                                                                                                                                                                                                                                                                                                                                                                                                                                                                                                                                                                                                                                                                                                                                                                                                                                                                                                                                                                                                                                                                                                                                                                                                                                                                                                                                                                                                                                                                                                                                                                                                                                                                                                                        | FLOOR LEVEL/AREA Ground Floor Ground Floor Mezzanine Mezzanine Storage Garage  TOTAL Yes No HORIZONTAL ASS FLOORS OVER BS FLOORS MEZZANINE ROOF  WALL North - F3 - Apparatus Bay North - D - Office North - C - Dorm East - D - Office East - C - Dorm East - F3 - Storage South - F3 -                                                                                                                                                                                                                                                                                                                                                                                                                                                                                                                                                                                                                                                                                                                                                                                                                                                                                                                                                                                                                                                                                                                              | EBF<br>AREA<br>(m²)<br>201.40<br>41.18<br>42.35<br>107.29<br>39.94                                                                           | L.D. (m)  9.0 deemed 39.99 39.99 3.60 3.60                                                               | OCCUPANCY TO Office - D Apparatus Bay Dorms - C Storage - F3 Storage Garage Gar | PE - F3                                                                                                                                          | BASED ON  Design of space  -  are Accessible.  SUPPORTING  ASSEMBLY (H)  0.75  0.75  CONSTRUCTION TY PE  Combustible Permitted                                                                                                                                                                                           | (PERSONS)  5  - 4  - 9  NONCOMBUSTIBLE IN LIEU OF RATING? - YES YES - CLADDING TY PE  Combustible Permitted Combustible Permitted Combustible Permitted Noncombustible Req'd Noncombustible Req'd                                                                                                             | 3.8. 3.3.1.2. & 3.2.2.2083, 3.2.1.4.                                    |  |
| 3. <u>19</u><br>3.20 | BARRIER-FREE I HAZARDOUS SI REQUIRED FIRE I RATINGS  SPATIAL SEPAR | DESIGN  JBSTANCES  RESISTANCE  RATION  NEW FIRE STATION                                                                                                                                                                                                                                                                                                                                                                                                                                                                                                                                                                                                                                                                                                                                                                                                                                                                                                                                                                                                                                                                                                                                                                                                                                                                                                                                                                                                                                                                                                                                                                                                                                                                                                                                                                                                                                                                                                                                                                                                                                                                        | FLOOR LEVEL/AREA Ground Floor Ground Floor Mezzanine Mezzanine Storage Garage  TOTAL Yes No HORIZONTAL ASS FLOORS OVER BS FLOORS MEZZANINE ROOF WALL North - F3 - Apparatus Bay North - D - Office North - C - Dorm East - D - Office East - C - Dorm East - F3 - Storage                                                                                                                                                                                                                                                                                                                                                                                                                                                                                                                                                                                                                                                                                                                                                                                                                                                                                                                                                                                                                                                                                                                                            | EBF<br>AREA<br>(m²)<br>201.40<br>41.18<br>42.35<br>107.29<br>39.94<br>42.54<br>201.40                                                        | L.D. (m)  9.0 deemed 39.99 39.99 3.60 3.60 3.60                                                          | OCCUPANCY TO Office - D Apparatus Bay Dorms - C Storage - F3 Storage Garage Gar | PE - F3                                                                                                                                          | BASED ON  Design of space                                                                                                                                                                                                                                                                                                                                                                                                                                          | (PERSONS)  5  - 4  4  9  NONCOMBUSTIBLE IN LIEU OF RATING? - YES YES - CLADDING TY PE  Combustible Permitted Combustible Permitted Combustible Permitted Noncombustible Req'd Noncombustible Req'd                                                                                                            | 3.8. 3.3.1.2. & 3.2.2.2083, 3.2.1.4.                                    |  |
| 3. <u>19</u><br>3.20 | BARRIER-FREE I HAZARDOUS SI REQUIRED FIRE I RATINGS  SPATIAL SEPAR | DESIGN  JBSTANCES  RESISTANCE  RATION  NEW FIRE STATION                                                                                                                                                                                                                                                                                                                                                                                                                                                                                                                                                                                                                                                                                                                                                                                                                                                                                                                                                                                                                                                                                                                                                                                                                                                                                                                                                                                                                                                                                                                                                                                                                                                                                                                                                                                                                                                                                                                                                                                                                                                                        | FLOOR LEVEL/AREA Ground Floor Ground Floor Mezzanine Mezzanine Storage Garage  TOTAL Yes No HORIZONTAL ASS FLOORS OVER BS FLOORS MEZZANINE ROOF  WALL North - F3 - Apparatus Bay North - D - Office North - C - Dorm East - D - Office East - C - Dorm East - F3 - Storage South - F3 - Apparatus Bay South - D - Office West - F3 -                                                                                                                                                                                                                                                                                                                                                                                                                                                                                                                                                                                                                                                                                                                                                                                                                                                                                                                                                                                                                                                                                 | EBF<br>AREA<br>(m²)<br>201.40<br>41.18<br>42.35<br>107.29<br>39.94<br>42.54                                                                  | L.D. (m)  9.0 deemed 39.99 3.60 3.60 3.60 20.68                                                          | OCCUPANCY TO Office - D Apparatus Bay Dorms - C Storage - F3 Storage Garage Gar | PE F3 F3 FATING (H) NA O.75 O.75 NA REQUIRED FRR (H) NA                                                                                         | BASED ON  Design of space  Design of space  -  are Accessible.  SUPPORTING ASSEMBLY (H)  0.75 0.75  CONSTRUCTION TY PE  Combustible Permitted                                                                                                               | (PERSONS)  5  - 4  - 9  NONCOMBUSTIBLE IN LIEU OF RATING? - YES YES - CLADDING TY PE  Combustible Permitted Combustible Permitted Combustible Permitted Noncombustible Req'd Noncombustible Req'd Noncombustible Req'd Combustible Permitted                                                                  | 3.8. 3.3.1.2. & 3.2.2.2083, 3.2.1.4.                                    |  |
| 3. <u>19</u><br>3.20 | BARRIER-FREE I HAZARDOUS SI REQUIRED FIRE I RATINGS  SPATIAL SEPAF | DESIGN  JBSTANCES  RESISTANCE  RATION  NEW FIRE STATION                                                                                                                                                                                                                                                                                                                                                                                                                                                                                                                                                                                                                                                                                                                                                                                                                                                                                                                                                                                                                                                                                                                                                                                                                                                                                                                                                                                                                                                                                                                                                                                                                                                                                                                                                                                                                                                                                                                                                                                                                                                                        | FLOOR LEVEL/AREA Ground Floor Ground Floor Mezzanine Mezzanine Storage Garage  TOTAL Yes No HORIZONTAL ASS FLOORS OVER BS FLOORS MEZZANINE ROOF  WALL North - F3 - Apparatus Bay North - C - Dorm East - D - Office East - C - Dorm East - F3 - Storage South - F3 - Apparatus Bay South - D - Office West - F3 - Apparatus Bay                                                                                                                                                                                                                                                                                                                                                                                                                                                                                                                                                                                                                                                                                                                                                                                                                                                                                                                                                                                                                                                                                      | EBF<br>AREA<br>(m²)<br>201.40<br>41.18<br>42.35<br>107.29<br>39.94<br>42.54<br>201.40<br>41.18                                               | L.D. (m)  9.0 deemed 39.99 39.99 3.60 3.60 20.68 20.68                                                   | OCCUPANCY TO Office - D Apparatus Bay Dorms - C Storage - F3 Storage Garage Gar | PE - F3                                                                                                                                          | BASED ON  Design of space                                                                                                                                                                                                                                                                                                                                                                                                                                               | (PERSONS)  5  - 4  - 9  NONCOMBUSTIBLE IN LIEU OF RATING? - YES YES - CLADDING TY PE  Combustible Permitted Combustible Permitted Combustible Permitted Noncombustible Req'd Noncombustible Req'd Combustible Permitted Combustible Permitted                                                                 | 3.8. 3.3.1.2. & 3.2.2.2083, 3.2.1.4.                                    |  |
| 3. <u>19</u><br>3.20 | BARRIER-FREE I HAZARDOUS SI REQUIRED FIRE I RATINGS  SPATIAL SEPAR | DESIGN  JBSTANCES  RESISTANCE  RATION  NEW FIRE STATION  PRINKLERED BUILDING                                                                                                                                                                                                                                                                                                                                                                                                                                                                                                                                                                                                                                                                                                                                                                                                                                                                                                                                                                                                                                                                                                                                                                                                                                                                                                                                                                                                                                                                                                                                                                                                                                                                                                                                                                                                                                                                                                                                                                                                                                                   | FLOOR LEVEL/AREA Ground Floor Ground Floor Mezzanine Mezzanine Storage Garage  TOTAL Yes No HORIZONTAL ASS FLOORS OVER BS FLOORS MEZZANINE ROOF  WALL North - F3 - Apparatus Bay North - D - Office North - C - Dorm East - C - Dorm East - F3 - Storage South - F3 - Apparatus Bay South - D - Office West - F3 - Apparatus Bay North - D - Office                                                                                                                                                                                                                                                                                                                                                                                                                                                                                                                                                                                                                                                                                                                                                                                                                                                                                                                                                                                                                                                                  | EBF<br>AREA<br>(m²)<br>201.40<br>41.18<br>42.35<br>107.29<br>39.94<br>42.54<br>201.40<br>41.18<br>95.37                                      | L.D. (m)  9.0 deemed 39.99 39.99 3.60 3.60 20.68 20.68 3.09 17.21 84.76                                  | OCCUPANCY TO Office - D Apparatus Bay Dorms - C Storage - F3 Storage Garage Gar | PE - F3                                                                                                                                          | BASED ON  Design of space                                                                                                                                                                                                                                                                                                                                                                                                                                          | (PERSONS)  5  - 4  9  NONCOMBUSTIBLE IN LIEU OF RATING? - YES YES - CLADDING TY PE  Combustible Permitted Combustible Permitted Combustible Permitted Noncombustible Req'd Noncombustible Req'd Combustible Permitted Combustible Permitted Noncombustible Req'd Noncombustible Req'd Combustible Permitted   | 3.8. 3.3.1.2. & 3.2.2.2083, 3.2.1.4.                                    |  |
| 3. <u>19</u><br>3.20 | BARRIER-FREE I HAZARDOUS SI REQUIRED FIRE I RATINGS  SPATIAL SEPAR | DESIGN  JBSTANCES  RESISTANCE  RATION  NEW FIRE STATION  PRINKLERED BUILDING                                                                                                                                                                                                                                                                                                                                                                                                                                                                                                                                                                                                                                                                                                                                                                                                                                                                                                                                                                                                                                                                                                                                                                                                                                                                                                                                                                                                                                                                                                                                                                                                                                                                                                                                                                                                                                                                                                                                                                                                                                                   | FLOOR LEVEL/AREA Ground Floor Ground Floor Mezzanine Mezzanine Storage Garage  TOTAL Yes No HORIZONTAL ASS FLOORS OVER BS FLOORS MEZZANINE ROOF  WALL North - F3 - Apparatus Bay North - D - Office North - C - Dorm East - C - Dorm East - F3 - Storage South - F3 - Apparatus Bay South - D - Office West - F3 - Apparatus Bay North - D - Office                                                                                                                                                                                                                                                                                                                                                                                                                                                                                                                                                                                                                                                                                                                                                                                                                                                                                                                                                                                                                                                                  | EBF<br>AREA<br>(m²)<br>201.40<br>41.18<br>42.35<br>107.29<br>39.94<br>42.54<br>201.40<br>41.18<br>95.37<br>72.27                             | L.D. (m)  9.0 deemed 39.99 3.60 3.60 20.68 20.68 3.09 17.21                                              | OCCUPANCY TO Office - D Apparatus Bay Dorms - C Storage - F3 Storage Garage Gar | PE - F3                                                                                                                                          | BASED ON  Design of space  Design of space  -  are Accessible.  SUPPORTING ASSEMBLY (H)  0.75 0.75  CONSTRUCTION TY PE  Combustible Permitted | (PERSONS)  5  - 4  - 9  NONCOMBUSTIBLE IN LIEU OF RATING? - YES YES - CLADDING TY PE  Combustible Permitted Combustible Permitted Combustible Permitted Noncombustible Req'd Noncombustible Req'd Combustible Permitted Combustible Permitted Noncombustible Req'd Noncombustible Req'd Combustible Permitted | 3.8. 3.3.1.2. & 3.2.2.2083, 3.2.1.4.                                    |  |
| 3. <u>19</u><br>3.20 | BARRIER-FREE I HAZARDOUS SI REQUIRED FIRE I RATINGS  SPATIAL SEPAR | DESIGN  JBSTANCES  RESISTANCE  RATION  NEW FIRE STATION  PRINKLERED BUILDING                                                                                                                                                                                                                                                                                                                                                                                                                                                                                                                                                                                                                                                                                                                                                                                                                                                                                                                                                                                                                                                                                                                                                                                                                                                                                                                                                                                                                                                                                                                                                                                                                                                                                                                                                                                                                                                                                                                                                                                                                                                   | FLOOR LEVEL/AREA Ground Floor Ground Floor Mezzanine Mezzanine Storage Garage  TOTAL Yes No HORIZONTAL ASS FLOORS OVER BS FLOORS MEZZANINE ROOF  WALL North - F3 - Apparatus Bay North - D - Office East - C - Dorm East - F3 - Storage South - F3 - Apparatus Bay South - D - Office West - F3 - Apparatus Bay North - D - Office East - C - Dorm East - F3 - Storage South - F3 - Apparatus Bay North - F3 - Apparatus Bay South - F3 - Apparatus Bay North - F3 East - F3                                                                                                                                                                                                                                                                                                                                                                                                                                                                                                                                                                                                                                                                                                                                                                                                                             | EBF<br>AREA<br>(m²)<br>201.40<br>41.18<br>42.35<br>107.29<br>39.94<br>42.54<br>201.40<br>41.18<br>95.37<br>72.27<br>100.33                   | L.D. (m)  9.0 deemed 39.99 39.99 3.60 3.60 20.68 20.68 20.68 3.09 17.21 84.76 1.91                       | OCCUPANCY TO Office - D Apparatus Bay Dorms - C Storage - F3 Storage Garage Gar | PE - F3                                                                                                                                          | BASED ON  Design of space  Design of space                                                                                                                                                                                                                                                                                                                                                                                                                                              | (PERSONS)  5                                                                                                                                                                                                                                                                                                  | 3.8. 3.3.1.2. & 3.2.2.2083, 3.2.1.4.                                    |  |
| 3. <u>19</u><br>3.20 | BARRIER-FREE I HAZARDOUS SI REQUIRED FIRE I RATINGS  SPATIAL SEPAR | DESIGN  JBSTANCES  RESISTANCE  RATION  NEW FIRE STATION  PRINKLERED BUILDING                                                                                                                                                                                                                                                                                                                                                                                                                                                                                                                                                                                                                                                                                                                                                                                                                                                                                                                                                                                                                                                                                                                                                                                                                                                                                                                                                                                                                                                                                                                                                                                                                                                                                                                                                                                                                                                                                                                                                                                                                                                   | FLOOR LEVEL/AREA Ground Floor Ground Floor Mezzanine Mezzanine Storage Garage  TOTAL Yes No HORIZONTAL ASS FLOORS OVER BS FLOORS MEZZANINE ROOF  WALL North - F3 - Apparatus Bay North - D - Office North - C - Dorm East - C - Dorm East - F3 - Storage South - F3 - Apparatus Bay South - D - Office West - F3 - Apparatus Bay North - F3 - Apparatus Bay South - F3 - Apparatus Bay North - F3 East - F3 South - F3                                                                                                                                                                                                                                                                                                                                                                                                                                                                                                                                                                                                                                                                                                                                                                                                                                                                                   | EBF<br>AREA<br>(m²)<br>201.40<br>41.18<br>42.35<br>107.29<br>39.94<br>42.54<br>201.40<br>41.18<br>95.37<br>72.27<br>100.33<br>72.27          | L.D. (m)  9.0 deemed 39.99 39.99 3.60 3.60 20.68 20.68 3.09 17.21 84.76 1.91 deemed                      | OCCUPANCY TO Office - D Apparatus Bay Dorms - C Storage - F3 Storage Garage Gar | PE - F3                                                                                                                                          | BASED ON  Design of space  Design of space                                                                                                                                                                                                                                                                                                                                                                                                                                              | (PERSONS)  5                                                                                                                                                                                                                                                                                                  | 3.8. 3.3.1.2. & 3.2.2.2083, 3.2.1.4.                                    |  |
| 3.20                 | BARRIER-FREE I HAZARDOUS SI REQUIRED FIRE I RATINGS  SPATIAL SEPAF | DESIGN  JBSTANCES  RESISTANCE  RATION  NEW FIRE STATION  PRINKLERED BUILDING                                                                                                                                                                                                                                                                                                                                                                                                                                                                                                                                                                                                                                                                                                                                                                                                                                                                                                                                                                                                                                                                                                                                                                                                                                                                                                                                                                                                                                                                                                                                                                                                                                                                                                                                                                                                                                                                                                                                                                                                                                                   | FLOOR LEVEL/AREA Ground Floor Ground Floor Mezzanine Mezzanine Storage Garage  TOTAL Yes No HORIZONTAL ASS FLOORS OVER BS FLOORS MEZZANINE ROOF  WALL North - F3 - Apparatus Bay North - D - Office North - C - Dorm East - C - Dorm East - F3 - Storage South - F3 - Apparatus Bay South - D - Office West - F3 - Apparatus Bay North - F3 - Apparatus Bay South - F3 - Apparatus Bay North - F3 East - F3 South - F3                                                                                                                                                                                                                                                                                                                                                                                                                                                                                                                                                                                                                                                                                                                                                                                                                                                                                   | EBF<br>AREA<br>(m²)<br>201.40<br>41.18<br>42.35<br>107.29<br>39.94<br>42.54<br>201.40<br>41.18<br>95.37<br>72.27<br>100.33<br>72.27          | L.D. (m)  9.0 deemed 39.99 39.99 3.60 3.60 20.68 20.68 20.68 1.00                                        | OCCUPANCY TO Office - D Apparatus Bay Dorms - C Storage - F3 Storage Garage Gar | PE - F3                                                                                                                                          | BASED ON  Design of space                                                                                                                                                                                                                                                                                                                                                                                                                                          | (PERSONS)  5                                                                                                                                                                                                                                                                                                  | 3.8. 3.3.1.2. & 3.2.2.2083, 3.2.1.4.                                    |  |
| 3.20                 | BARRIER-FREE I HAZARDOUS SI REQUIRED FIRE I RATINGS  SPATIAL SEPAF | DESIGN  JBSTANCES  RESISTANCE  RATION  NEW FIRE STATION  PRINKLERED BUILDING  V STORAGE BUILDING  PRINKLERED BUILDING                                                                                                                                                                                                                                                                                                                                                                                                                                                                                                                                                                                                                                                                                                                                                                                                                                                                                                                                                                                                                                                                                                                                                                                                                                                                                                                                                                                                                                                                                                                                                                                                                                                                                                                                                                                                                                                                                                                                                                                                          | FLOOR LEVEL/AREA Ground Floor Ground Floor Mezzanine Mezzanine Storage Garage  TOTAL Yes No HORIZONTAL ASS FLOORS OVER BS FLOORS MEZZANINE ROOF  WALL North - F3 - Apparatus Bay North - D - Office North - C - Dorm East - D - Office East - C - Dorm East - F3 - Storage South - F3 - Apparatus Bay North - D - Office West - F3 - Apparatus Bay North - F3 - Apparatus Bay South - F3 - Apparatus Bay South - F3 - Apparatus Bay North - F3 - Apparatus Bay | EBF<br>AREA<br>(m²)<br>201.40<br>41.18<br>42.35<br>107.29<br>39.94<br>42.54<br>201.40<br>41.18<br>95.37<br>72.27<br>100.33<br>72.27          | L.D. (m)  9.0 deemed 39.99 39.99 3.60 3.60 20.68 20.68 20.68 17.21 84.76 1.91 deemed 1.00  MALE:FEWA     | OCCUPANCY TO Office - D Apparatus Bay Dorms - C Storage - F3 Storage Garage Gar | PFE - F3                                                                                                                                         | BASED ON  Design of space                                                                                                                                                                                                                                                                                                                                                                                                                                          | (PERSONS)  5                                                                                                                                                                                                                                                                                                  | 3.8. 3.3.1.2. & 3.3.1.19. 3.2.2.2083, 3.2.1.4.                          |  |
| 3.20                 | BARRIER-FREE I HAZARDOUS SI REQUIRED FIRE I RATINGS  SPATIAL SEPAF | DESIGN  JBSTANCES  RESISTANCE  RATION  NEW FIRE STATION  PRINKLERED BUILDING  V STORAGE BUILDING  PRINKLERED BUILDING                                                                                                                                                                                                                                                                                                                                                                                                                                                                                                                                                                                                                                                                                                                                                                                                                                                                                                                                                                                                                                                                                                                                                                                                                                                                                                                                                                                                                                                                                                                                                                                                                                                                                                                                                                                                                                                                                                                                                                                                          | FLOOR LEVEL/AREA Ground Floor Ground Floor Mezzanine Mezzanine Storage Garage  TOTAL Yes No HORIZONTAL ASS FLOORS OVER BS FLOORS MEZZANINE ROOF  WALL North - F3 - Apparatus Bay North - D - Office North - C - Dorm East - D - Office East - C - Dorm East - F3 - Storage South - F3 - Apparatus Bay North - D - Office West - F3 - Apparatus Bay South - D - Office West - F3 - Apparatus Bay North - F3 - Apparatus Bay South - F3 - Apparatus Bay North - F3 - Apparatus Bay North - F3 - Apparatus Bay North - F3 East - F3 South - F3                                                                                                                                                                                                                                                                                                                                                                                                                                                                                                                                                                                                                                                                                                                                                                                                                                                                          | EBF<br>AREA<br>(m²)<br>201.40<br>41.18<br>42.35<br>107.29<br>39.94<br>42.54<br>201.40<br>41.18<br>95.37<br>72.27<br>100.33<br>72.27          | L.D. (m)  9.0 deemed 39.99 39.99 3.60 3.60 20.68 20.68 20.68 17.21 84.76 1.91 deemed 1.00  MALE:FEWA     | OCCUPANCY TO Office - D Apparatus Bay Dorms - C Storage - F3 Storage Garage ancy Offices and 100% 100% 100% 100% 100% 100% 100% 100                                                                                                                                                                                                                                                                                                                                                                                                                                                                                                                                                                                                                                                                                                                                                                                                                                                                                                                                                                                                                                                                                                                                                                                                                                                                                                                                                                                                                                                                                                                                                                                                                                                                                                                                                                                                                                                                                                                                                                                            | PFE - F3                                                                                                                                         | BASED ON  Design of space                                                                                                                                                                                                                                                                                                                                                                                                                                               | (PERSONS)  5                                                                                                                                                                                                                                                                                                  | 3.8. 3.3.1.2. & 3.3.1.19. 3.2.2.2083, 3.2.1.4.                          |  |
| 3.20                 | BARRIER-FREE I HAZARDOUS SI REQUIRED FIRE I RATINGS  SPATIAL SEPAF | DESIGN  JBSTANCES  RESISTANCE  RATION  NEW FIRE STATION  PRINKLERED BUILDING  V STORAGE BUILDING  PRINKLERED BUILDING                                                                                                                                                                                                                                                                                                                                                                                                                                                                                                                                                                                                                                                                                                                                                                                                                                                                                                                                                                                                                                                                                                                                                                                                                                                                                                                                                                                                                                                                                                                                                                                                                                                                                                                                                                                                                                                                                                                                                                                                          | FLOOR LEVEL/AREA Ground Floor Ground Floor Mezzanine Mezzanine Storage Garage  TOTAL Yes No HORIZONTAL ASS FLOORS OVER BS FLOORS MEZZANINE ROOF  WALL North - F3 - Apparatus Bay North - D - Office North - C - Dorm East - D - Office East - C - Dorm East - F3 - Storage South - F3 - Apparatus Bay North - F3 - Apparatus Bay South - F3 - Apparatus Bay South - F3 - Apparatus Bay North - F3 - Apparatus Bay South - F3 - Apparatus Bay North - F3 East - F3 RATIO: FLOOR LEVEL/AREA D - Office D - Universal Was                                                                                                                                                                                                                                                                                                                                                                                                                                                                                                                                                                                                                                                                                                                                                                                                                                                                                               | EBF<br>AREA<br>(m²)<br>201.40<br>41.18<br>42.35<br>107.29<br>39.94<br>42.54<br>201.40<br>41.18<br>95.37<br>72.27<br>100.33<br>72.27<br>84.53 | L.D. (m)  9.0 deemed 39.99 39.99 3.60 3.60 20.68 20.68 20.68 17.21 84.76 1.91 deemed 1.00  MALE:FEWA     | OCCUPANCY TO Office - D Apparatus Bay Dorms - C Storage - F3 Storage Garage Gar | PF - F3  Pass and Training  RATING (H)  NVA  0.75  0.75  NVA  REQUIRED FRR (H)  NVA  NVA  0.75 Hr.  0.75 Hr.  0.75 Hr.  1 Hr.  1 Hr.  1 Hr.  1 Hr.  OBC SENTENCE  3.7.4.7  3.8.3.12 | BASED ON  Design of space                                                                                                                                                                                                                                                                                                                                                                                                                                               | (PERSONS)  5                                                                                                                                                                                                                                                                                                  | 3.8. 3.3.1.2. & 3.3.1.19. 3.2.2.2083, 3.2.1.4.                          |  |
| 3.20                 | BARRIER-FREE I HAZARDOUS SI REQUIRED FIRE I RATINGS  SPATIAL SEPAF | DESIGN  JBSTANCES  RESISTANCE  RATION  NEW FIRE STATION  PRINKLERED BUILDING  V STORAGE BUILDING  PRINKLERED BUILDING                                                                                                                                                                                                                                                                                                                                                                                                                                                                                                                                                                                                                                                                                                                                                                                                                                                                                                                                                                                                                                                                                                                                                                                                                                                                                                                                                                                                                                                                                                                                                                                                                                                                                                                                                                                                                                                                                                                                                                                                          | FLOOR LEVEL/AREA Ground Floor Ground Floor Mezzanine Mezzanine Storage Garage  TOTAL Yes No HORIZONTAL ASS FLOORS OVER BS FLOORS MEZZANINE ROOF  WALL North - F3 - Apparatus Bay North - D - Office East - C - Dorm East - F3 - Storage South - F3 - Apparatus Bay South - F3 - Apparatus Bay North - F3 - Storage South - F3 - Apparatus Bay South - F3 - Apparatus Bay South - F3 - Apparatus Bay North - F3 East - F3 Storage The storage South - F3 - Apparatus Bay South - F3 - Apparatus Bay North - F3 East - F3 FATIO: FLOOR LEVEL/AREA D - Office                                                                                                                                                                                                                                                                                                                                                                                                                                                                                                                                                                                                                                                                                                                                                                                                                                                           | EBF<br>AREA<br>(m²)<br>201.40<br>41.18<br>42.35<br>107.29<br>39.94<br>42.54<br>201.40<br>41.18<br>95.37<br>72.27<br>100.33<br>72.27<br>84.53 | All D Occupa<br>L.D. (m)  9.0  deemed 39.99 39.99 3.60 3.60 20.68 20.68 20.68 1.91 deemed 1.00  MALEFEWA | OCCUPANCY TO Office - D Apparatus Bay Dorms - C Storage - F3 Storage Garage ancy Offices and 100% 100% 100% 100% 100% 100% 100% 100                                                                                                                                                                                                                                                                                                                                                                                                                                                                                                                                                                                                                                                                                                                                                                                                                                                                                                                                                                                                                                                                                                                                                                                                                                                                                                                                                                                                                                                                                                                                                                                                                                                                                                                                                                                                                                                                                                                                                                                            | PATING (H)  NA  0.75  NA  REQUIRED FRR (H)  NA  NA  NA  NA  NA  NA  1 Hr.  NA  NA  1 Hr.  1 Hr.  1 Hr.  CEPT AS NOTED COME SENTENCE 3.7.4.7                                         | BASED ON  Design of space                                                                                                                                                                                                                                                                                                                                                                                                                                               | (PERSONS)  5                                                                                                                                                                                                                                                                                                  | 3.8. 3.3.1.2. & 3.3.1.19. 3.2.2.2083, 3.2.1.4.                          |  |