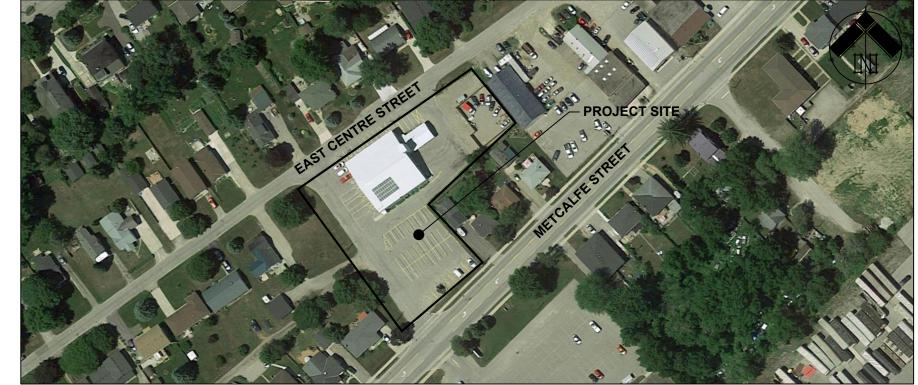

| (PERSONS)  5                                                                                                                                                                                                                                                                                                  | 3.8. 3.3.1.2. & 3.3.1.19. 3.2.2.2083, 3.2.1.4.                          |  |

CLIMATIC ZONE:

# Strathroy-Caradoc Fire Station No.1

220 East Centre Street, Strathroy, ON

#### **KEY PLAN AERIAL**:



#### **OBC MATRIX - NOTES:**

Ontario Building Code Data Matrix, Part 3 © Ontario Association of Architects

| PART 3 NO   | DTES:                                                                                                         |
|-------------|---------------------------------------------------------------------------------------------------------------|
| OCCUPAN     | CY LOADING:                                                                                                   |
| The         | e Fire Department has 9 Employees total, this includes the Administration Staff and 5 Crew Members.           |
| ACCESS:     | Principal, Fire Fighter's and Barrier-free Entrance located facing East Centre Street.                        |
|             | Training Entrance on the East Ele