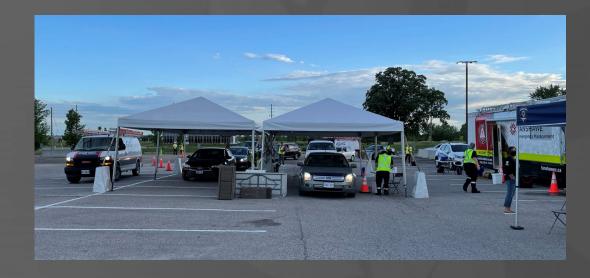

#### June 16<sup>th</sup>, 2021

Hosted a clinic at Great Lakes Copper

Expand our delivery model, utilizing our ESU bus, with our first DRIVE THRU CLINIC, hosted at Cargill in London \*\* First drive thru clinic in Middlesex- London

June 24-25, 2021

Continued efforts with homebound clients

June 22<sup>nd</sup>, 2021

The Cargill Drive Thru Vaccination Clinic resulted in a total of 990 administered vaccines over a twoday period June 28<sup>th</sup>, 2021