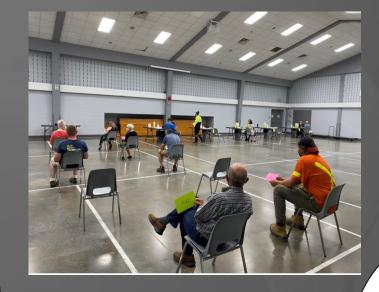

Brought our team to two medium sized workplace clinics in Strathroy

June 11<sup>th</sup>, 2021

Hosted a clinic at Nestle in the morning, followed by visits to mobility challenged clients in the afternoon

#### June 16<sup>th</sup>, 2021

Hosted a clinic at Great Lakes Copper

Expand our delivery model, utilizing our ESU bus, with our first DRIVE THRU CLINIC, hosted at Cargill in London \*\* First drive thru clinic in Middlesex- London