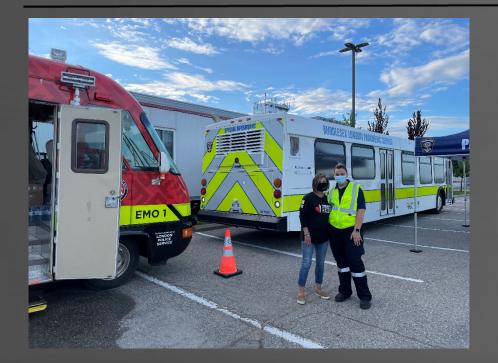

#### June 16<sup>th</sup>, 2021

Hosted a clinic at Great Lakes Copper

Expand our delivery model, utilizing our ESU bus, with our first DRIVE THRU CLINIC, hosted at Cargill in London \*\* First drive thru clinic in Middlesex- London

June 24-25, 2021

Continued efforts with homebound clients

June 22<sup>nd</sup>, 2021

The Cargill Drive Thru Vaccination Clinic resulted in a total of 990 administered vaccines over a twoday period June 28<sup>th</sup>, 2021