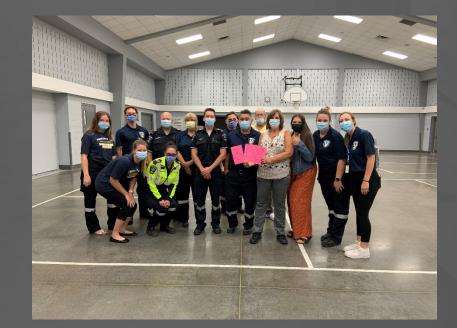

June 24-25, 2021

Continued efforts with homebound clients

June 22<sup>nd</sup>, 2021

The Cargill Drive Thru Vaccination Clinic resulted in a total of 990 administered vaccines over a twoday period June 28<sup>th</sup>, 2021

Homebound Vaccinations

Vaccination clinic at General Dynamics

June 29-30<sup>th</sup> 2021