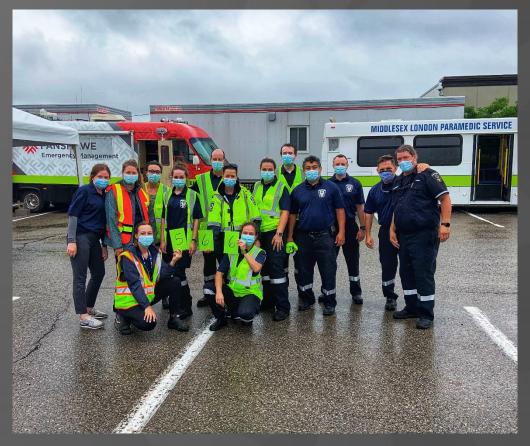

# Introduction

- Ministry of Health team provided 2000 Moderna vaccines that were efficiently delivered and stored by the MLPS mobile team
- Team members received proper training for the vaccine registration and distribution
- The team began their mission to deliver vaccines to those with transit and transportation challenges, and to the "just in time" manufacturers throughout the region