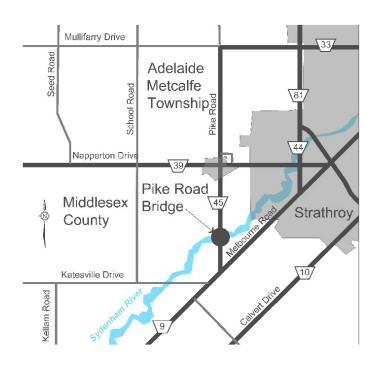

## Notice of Study Commencement Middlesex County Pike Road Bridge Replacement Study

## **INTRODUCTION**

Middlesex County has retained Entuitive and BT Engineering Inc. to complete a Schedule A+ Environmental Assessment for the replacement of Pike Road bridge in Adelaide Metcalfe Township. The study will evaluate all reasonable alternatives to improve the operation, safety and capacity of the existing bridge.